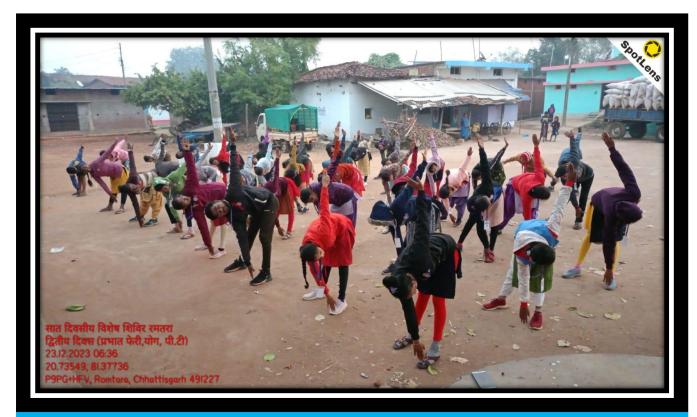

**ZOOLOGY PRACTICAL**



## **GEOGRAPHY PRACTICAL**







## EDUCATIONAL TOUR

## EDUCATIONAL TOUR SCIENCE DEPARTMENT:-





## GEOGRAPHY FIELD (OR VILLAGE) SURVEY:-







## 2. PARTICIPATIVE LEARNING: -

## **RANGOLI COMPITITION: -**







المشيت

Latitude 20.6772658°

Local 01:31:27 PM GMT 08:01:27 AM

> Local 01:30:33 PM GMT 08:00:33 AM

M9GW+JJ, Kanharpuri, Chhattisgarh 491227, India

Longitude 81.3974281° Altitude 335 m Thursday, 31.08.2023



Altitude 335 m Thursday, 31.08.2023

#### **POSTER COMPETITION:-**







## **QUIZ COMPITION:-**



#### PPT PRESENTATION:-









## **PARTICIPATION IN SPORTS:**











# NSS DAILY ACTIVITY :-













## ONE DAY NSS CAMP:-













































## 07 DAYS NATIONAL SERVICE SCHEME (NSS) CAMP:-

























## THROUGH RED RIBBOB CLUB AND REDCROSS ;-









## 3.PROBLEM SOLVING METHOD:--

# GUEST LECTURE —









## **REVISION CLASS / DOUBT CLASS :-**

| 1     | अध्यापन का दैनिक विवरण               |                          | Teachers Daily Diray                                                          |                 |
|-------|--------------------------------------|--------------------------|-------------------------------------------------------------------------------|-----------------|
| 11991 |                                      |                          |                                                                               |                 |
| matic | प्राथितित विषय                       | दिनाक                    |