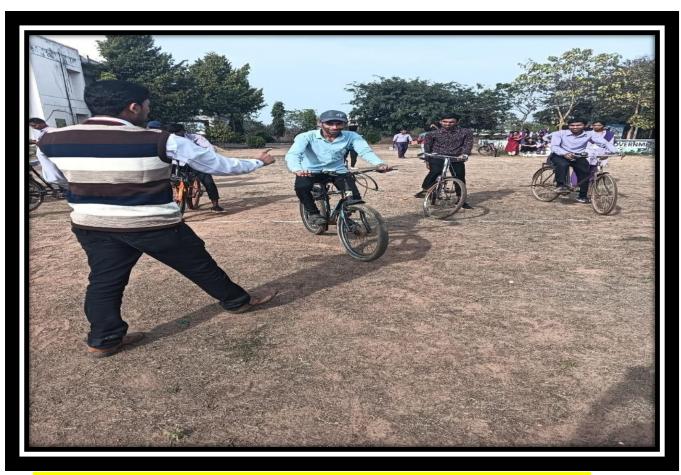

lem solving methodologies are used for enhancing learning experiences

#### STUDENT CENTRIC METHOD

1. EXPERIENTIAL LEARNING:-

## **CHEMISTRY PRACTICAL WORK ;-**



## **ZOOLOGY PRACTICAL**



## **GEOGRAPHY PRACTICAL**







## EDUCATIONAL TOUR

## EDUCATIONAL TOUR SCIENCE DEPARTMENT:-





## GEOGRAPHY FIELD (OR VILLAGE) SURVEY:-







## 2. PARTICIPATIVE LEARNING: -

## **RANGOLI COMPITITION: -**







المشيت

Latitude 20.6772658°

Local 01:31:27 PM GMT 08:01:27 AM

> Local 01:30:33 PM GMT 08:00:33 AM

M9GW+JJ, Kanharpuri, Chhattisgarh 491227, India

Longitude 81.3974281° Altitude 335 m Thursday, 31.08.2023



Altitude 335 m Thursday, 31.08.2023

#### **POSTER COMPETITION:-**







## **QUIZ COMPITION:-**



#### PPT PRESENTATION:-









## **PARTICIPATION IN SPORTS:**











# NSS DAILY ACTIVITY :-













## ONE DAY NSS CAMP:-













































## 07 DAYS NATIONAL SERVICE SCHEME (NSS) CAMP:-

























## THROUGH RED RIBBOB CLUB AND REDCROSS ;-









## 3.PROBLEM SOLVING METHOD:--

# GUEST LECTURE —









## **REVISION CLASS / DOUBT CLASS :-**

| 1     | अध्यापन का दैनिक विवरण               |                          | Teachers Daily Diray                                                          |                 |
|-------|--------------------------------------|--------------------------|-------------------------------------------------------------------------------|-----------------|
| 11991 |                                      |                          |