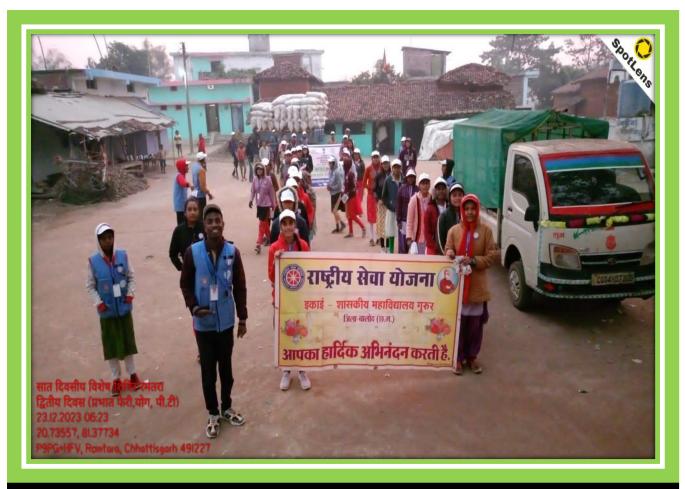

## **ZOOLOGY PRACTICAL**



## **GEOGRAPHY PRACTICAL**







## EDUCATIONAL TOUR

## EDUCATIONAL TOUR SCIENCE DEPARTMENT:-





## GEOGRAPHY FIELD (OR VILLAGE) SURVEY:-







## 2. PARTICIPATIVE LEARNING: -

## **RANGOLI COMPITITION: -**







المشيت

Latitude 20.6772658°

Local 01:31:27 PM GMT 08:01:27 AM

> Local 01:30:33 PM GMT 08:00:33 AM

M9GW+JJ, Kanharpuri, Chhattisgarh 491227, India

Longitude 81.3974281° Altitude 335 m Thursday, 31.08.2023



Altitude 335 m Thursday, 31.08.2023

#### **POSTER COMPETITION:-**







## **QUIZ COMPITION:-**



#### PPT PRESENTATION:-









## **PARTICIPATION IN SPORTS:**











# NSS DAILY ACTIVITY :-













## ONE DAY NSS CAMP:-













































## 07 DAYS NATIONAL SERVICE SCHEME (NSS) CAMP:-

























## THROUGH RED RIBBOB CLUB AND REDCROSS ;-









## 3.PROBLEM SOLVING METHOD:--

# GUEST LECTURE —









## **REVISION CLASS / DOUBT CLASS :-**

| 1     | अध्यापन का दैनिक विवरण               |                          | Teachers Daily Diray                                                          |                 |
|-------|--------------------------------------|--------------------------|-------------------------------------------------------------------------------|-----------------|
| 11991 |                                      |                          |                                                                               |                 |
| matic | प्राथितित विषय                       | दिनाक                    |