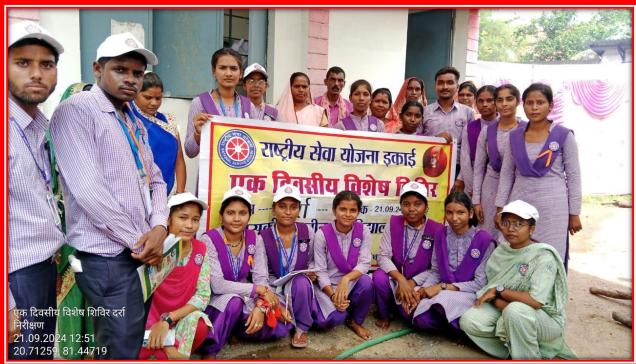

C METHOD

1. EXPERIENTIAL LEARNING:-

## **CHEMISTRY PRACTICAL WORK ;-**



## **ZOOLOGY PRACTICAL**



## **GEOGRAPHY PRACTICAL**







## EDUCATIONAL TOUR

## EDUCATIONAL TOUR SCIENCE DEPARTMENT:-





## GEOGRAPHY FIELD (OR VILLAGE) SURVEY:-







## 2. PARTICIPATIVE LEARNING: -

## **RANGOLI COMPITITION: -**







المشيت

Latitude 20.6772658°

Local 01:31:27 PM GMT 08:01:27 AM

> Local 01:30:33 PM GMT 08:00:33 AM

M9GW+JJ, Kanharpuri, Chhattisgarh 491227, India

Longitude 81.3974281° Altitude 335 m Thursday, 31.08.2023



Altitude 335 m Thursday, 31.08.2023

#### **POSTER COMPETITION:-**







## **QUIZ COMPITION:-**



#### PPT PRESENTATION:-









## **PARTICIPATION IN SPORTS:**











# NSS DAILY ACTIVITY :-













## ONE DAY NSS CAMP:-













































## 07 DAYS NATIONAL SERVICE SCHEME (NSS) CAMP:-

























## THROUGH RED RIBBOB CLUB AND REDCROSS ;-









## 3.PROBLEM SOLVING METHOD:--

# GUEST LECTURE —









## **REVISION CLASS / DOUBT CLASS :-**

| 1     | अध्यापन का दैनिक विवरण               |                          | Teachers Daily Diray                                                          |                 |
|-------|--------------------------------------|--------------------------|-------------------------------------------------------------------------------|-----------------|
| 11991 |                                      |                          |                                                                               |                 |
| matic | प्राथितित विषय