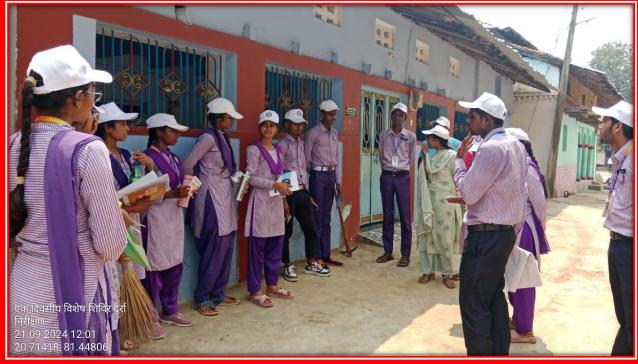

NTRIC METHOD

1. EXPERIENTIAL LEARNING:-

## **CHEMISTRY PRACTICAL WORK ;-**



## **ZOOLOGY PRACTICAL**



## **GEOGRAPHY PRACTICAL**







## EDUCATIONAL TOUR

## EDUCATIONAL TOUR SCIENCE DEPARTMENT:-





## GEOGRAPHY FIELD (OR VILLAGE) SURVEY:-







## 2. PARTICIPATIVE LEARNING: -

## **RANGOLI COMPITITION: -**







المشيت

Latitude 20.6772658°

Local 01:31:27 PM GMT 08:01:27 AM

> Local 01:30:33 PM GMT 08:00:33 AM

M9GW+JJ, Kanharpuri, Chhattisgarh 491227, India

Longitude 81.3974281° Altitude 335 m Thursday, 31.08.2023



Altitude 335 m Thursday, 31.08.2023

#### **POSTER COMPETITION:-**







## **QUIZ COMPITION:-**



#### PPT PRESENTATION:-









## **PARTICIPATION IN SPORTS:**











# NSS DAILY ACTIVITY :-













## ONE DAY NSS CAMP:-













































## 07 DAYS NATIONAL SERVICE SCHEME (NSS) CAMP:-

























## THROUGH RED RIBBOB CLUB AND REDCROSS ;-









## 3.PROBLEM SOLVING METHOD:--

# GUEST LECTURE —









## **REVISION CLASS / DOUBT CLASS :-**

| 1     | अध्यापन का दैनिक विवरण               |                          | Teachers Daily Diray                                                          |                 |
|-------|--------------------------------------|--------------------------|-------------------------------------------------------------------------------|-----------------|
| 11991 |                                      |                          |                                                                               |                 |
| matic | प्राथितित विषय