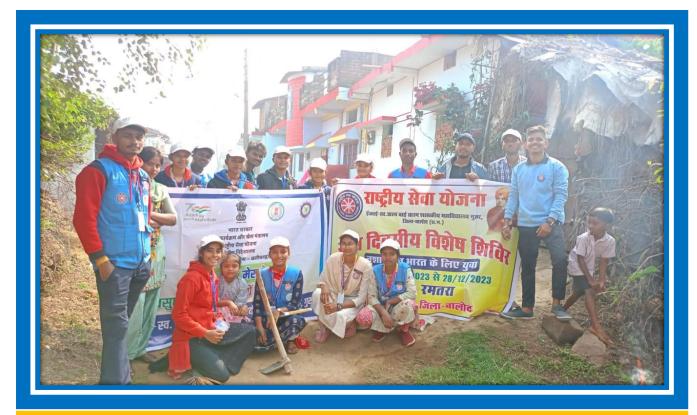

OLOGY PRACTICAL**



## **GEOGRAPHY PRACTICAL**







## EDUCATIONAL TOUR

## EDUCATIONAL TOUR SCIENCE DEPARTMENT:-





## GEOGRAPHY FIELD (OR VILLAGE) SURVEY:-







## 2. PARTICIPATIVE LEARNING: -

## **RANGOLI COMPITITION: -**







المشيت

Latitude 20.6772658°

Local 01:31:27 PM GMT 08:01:27 AM

> Local 01:30:33 PM GMT 08:00:33 AM

M9GW+JJ, Kanharpuri, Chhattisgarh 491227, India

Longitude 81.3974281° Altitude 335 m Thursday, 31.08.2023



Altitude 335 m Thursday, 31.08.2023

#### **POSTER COMPETITION:-**







## **QUIZ COMPITION:-**



#### PPT PRESENTATION:-









## **PARTICIPATION IN SPORTS:**











# NSS DAILY ACTIVITY :-













## ONE DAY NSS CAMP:-













































## 07 DAYS NATIONAL SERVICE SCHEME (NSS) CAMP:-

























## THROUGH RED RIBBOB CLUB AND REDCROSS ;-









## 3.PROBLEM SOLVING METHOD:--

# GUEST LECTURE —









## **REVISION CLASS / DOUBT CLASS :-**

| 1     | अध्यापन का दैनिक विवरण               |                          | Teachers Daily Diray                                                          |                 |
|-------|--------------------------------------|--------------------------|-------------------------------------------------------------------------------|-----------------|
| 11991 |                                      |                          |                                                                               |                 |
| matic | प्राथितित विषय                       | दिनाक                    |