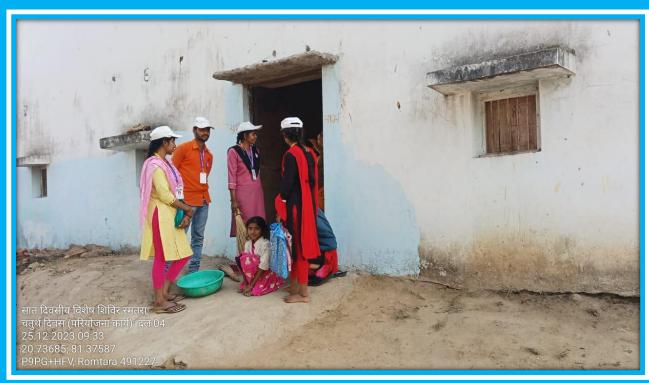

ZOOLOGY PRACTICAL**



## **GEOGRAPHY PRACTICAL**







## EDUCATIONAL TOUR

## EDUCATIONAL TOUR SCIENCE DEPARTMENT:-





## GEOGRAPHY FIELD (OR VILLAGE) SURVEY:-







## 2. PARTICIPATIVE LEARNING: -

## **RANGOLI COMPITITION: -**







المشيت

Latitude 20.6772658°

Local 01:31:27 PM GMT 08:01:27 AM

> Local 01:30:33 PM GMT 08:00:33 AM

M9GW+JJ, Kanharpuri, Chhattisgarh 491227, India

Longitude 81.3974281° Altitude 335 m Thursday, 31.08.2023



Altitude 335 m Thursday, 31.08.2023

#### **POSTER COMPETITION:-**







## **QUIZ COMPITION:-**



#### PPT PRESENTATION:-









## **PARTICIPATION IN SPORTS:**











# NSS DAILY ACTIVITY :-













## ONE DAY NSS CAMP:-













































## 07 DAYS NATIONAL SERVICE SCHEME (NSS) CAMP:-

























## THROUGH RED RIBBOB CLUB AND REDCROSS ;-









## 3.PROBLEM SOLVING METHOD:--

# GUEST LECTURE —









## **REVISION CLASS / DOUBT CLASS :-**

| 1     | अध्यापन का दैनिक विवरण               |                          | Teachers Daily Diray                                                          |                 |
|-------|--------------------------------------|--------------------------|-------------------------------------------------------------------------------|-----------------|
| 11991 |                                      |                          |                                                                               |                 |
| matic | प्राथितित विषय                       | दिनाक                    |