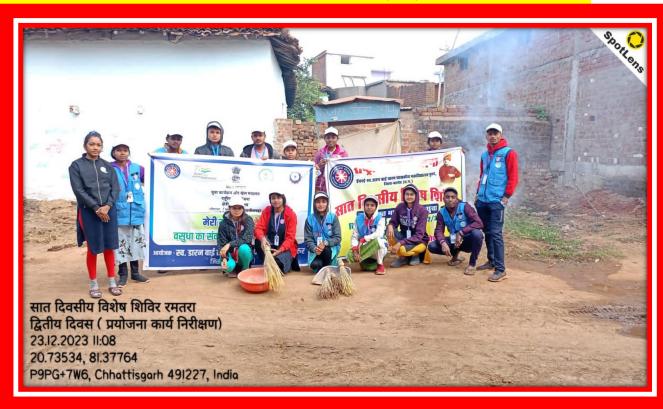

RK ;-**



## **ZOOLOGY PRACTICAL**



## **GEOGRAPHY PRACTICAL**







## EDUCATIONAL TOUR

## EDUCATIONAL TOUR SCIENCE DEPARTMENT:-





## GEOGRAPHY FIELD (OR VILLAGE) SURVEY:-







## 2. PARTICIPATIVE LEARNING: -

## **RANGOLI COMPITITION: -**







المشيت

Latitude 20.6772658°

Local 01:31:27 PM GMT 08:01:27 AM

> Local 01:30:33 PM GMT 08:00:33 AM

M9GW+JJ, Kanharpuri, Chhattisgarh 491227, India

Longitude 81.3974281° Altitude 335 m Thursday, 31.08.2023



Altitude 335 m Thursday, 31.08.2023

#### **POSTER COMPETITION:-**







## **QUIZ COMPITION:-**



#### PPT PRESENTATION:-









## **PARTICIPATION IN SPORTS:**











# NSS DAILY ACTIVITY :-













## ONE DAY NSS CAMP:-













































## 07 DAYS NATIONAL SERVICE SCHEME (NSS) CAMP:-

























## THROUGH RED RIBBOB CLUB AND REDCROSS ;-









## 3.PROBLEM SOLVING METHOD:--

# GUEST LECTURE —









## **REVISION CLASS / DOUBT CLASS :-**

| 1     | अध्यापन का दैनिक विवरण               |                          | Teachers Daily Diray                                                          |                 |
|-------|--------------------------------------|--------------------------|-------------------------------------------------------------------------------|-----------------|
| 11991 |                                      |                          |                                                                               |                 |
| matic | प्राथितित विषय                       | दिनाक                    |