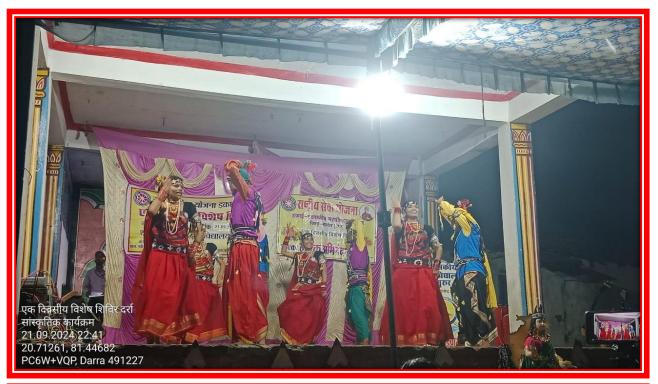

OD

1. EXPERIENTIAL LEARNING:-

## **CHEMISTRY PRACTICAL WORK ;-**



## **ZOOLOGY PRACTICAL**



## **GEOGRAPHY PRACTICAL**







## EDUCATIONAL TOUR

## EDUCATIONAL TOUR SCIENCE DEPARTMENT:-





## GEOGRAPHY FIELD (OR VILLAGE) SURVEY:-







## 2. PARTICIPATIVE LEARNING: -

## **RANGOLI COMPITITION: -**







المشيت

Latitude 20.6772658°

Local 01:31:27 PM GMT 08:01:27 AM

> Local 01:30:33 PM GMT 08:00:33 AM

M9GW+JJ, Kanharpuri, Chhattisgarh 491227, India

Longitude 81.3974281° Altitude 335 m Thursday, 31.08.2023



Altitude 335 m Thursday, 31.08.2023

#### **POSTER COMPETITION:-**







## **QUIZ COMPITION:-**



#### PPT PRESENTATION:-









## **PARTICIPATION IN SPORTS:**











# NSS DAILY ACTIVITY :-













## ONE DAY NSS CAMP:-













































## 07 DAYS NATIONAL SERVICE SCHEME (NSS) CAMP:-

























## THROUGH RED RIBBOB CLUB AND REDCROSS ;-









## 3.PROBLEM SOLVING METHOD:--

# GUEST LECTURE —









## **REVISION CLASS / DOUBT CLASS :-**

| 1     | अध्यापन का दैनिक विवरण               |                          | Teachers Daily Diray                                                          |                 |
|-------|--------------------------------------|--------------------------|-------------------------------------------------------------------------------|-----------------|
| 11991 |                                      |                          |                                                                               |                 |
| matic | प्राथितित विषय