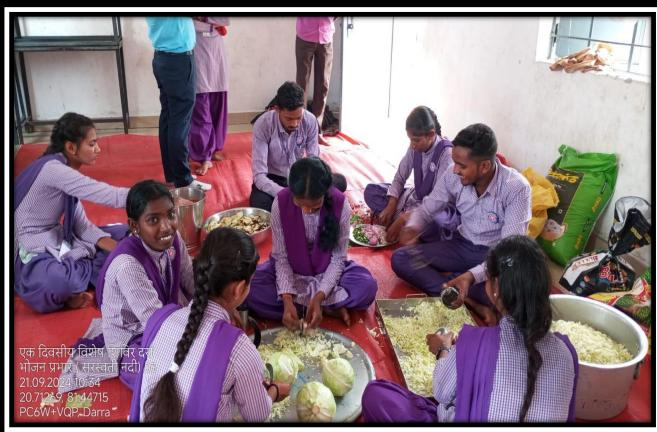

ces

#### STUDENT CENTRIC METHOD

1. EXPERIENTIAL LEARNING:-

## **CHEMISTRY PRACTICAL WORK ;-**



## **ZOOLOGY PRACTICAL**



## **GEOGRAPHY PRACTICAL**







## EDUCATIONAL TOUR

## EDUCATIONAL TOUR SCIENCE DEPARTMENT:-





## GEOGRAPHY FIELD (OR VILLAGE) SURVEY:-







## 2. PARTICIPATIVE LEARNING: -

## **RANGOLI COMPITITION: -**







المشيت

Latitude 20.6772658°

Local 01:31:27 PM GMT 08:01:27 AM

> Local 01:30:33 PM GMT 08:00:33 AM

M9GW+JJ, Kanharpuri, Chhattisgarh 491227, India

Longitude 81.3974281° Altitude 335 m Thursday, 31.08.2023



Altitude 335 m Thursday, 31.08.2023

#### **POSTER COMPETITION:-**







## **QUIZ COMPITION:-**



#### PPT PRESENTATION:-









## **PARTICIPATION IN SPORTS:**











# NSS DAILY ACTIVITY :-













## ONE DAY NSS CAMP:-













































## 07 DAYS NATIONAL SERVICE SCHEME (NSS) CAMP:-

























## THROUGH RED RIBBOB CLUB AND REDCROSS ;-









## 3.PROBLEM SOLVING METHOD:--

# GUEST LECTURE —









## **REVISION CLASS / DOUBT CLASS :-**

| 1     | अध्यापन का दैनिक विवरण               |                          | Teachers Daily Diray                                                          |                 |
|-------|--------------------------------------|--------------------------|-------------------------------------------------------------------------------|-----------------|
| 11991 |                                      |                          |                                                                               |                 |
| matic | प्रा