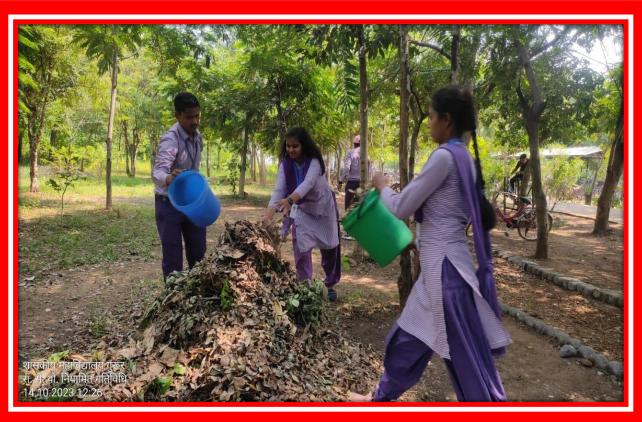

sed for enhancing learning experiences

#### STUDENT CENTRIC METHOD

1. EXPERIENTIAL LEARNING:-

## **CHEMISTRY PRACTICAL WORK ;-**



## **ZOOLOGY PRACTICAL**



## **GEOGRAPHY PRACTICAL**







## EDUCATIONAL TOUR

## EDUCATIONAL TOUR SCIENCE DEPARTMENT:-





## GEOGRAPHY FIELD (OR VILLAGE) SURVEY:-







## 2. PARTICIPATIVE LEARNING: -

## **RANGOLI COMPITITION: -**







المشيت

Latitude 20.6772658°

Local 01:31:27 PM GMT 08:01:27 AM

> Local 01:30:33 PM GMT 08:00:33 AM

M9GW+JJ, Kanharpuri, Chhattisgarh 491227, India

Longitude 81.3974281° Altitude 335 m Thursday, 31.08.2023



Altitude 335 m Thursday, 31.08.2023

#### **POSTER COMPETITION:-**







## **QUIZ COMPITION:-**



#### PPT PRESENTATION:-









## **PARTICIPATION IN SPORTS:**











# NSS DAILY ACTIVITY :-













## ONE DAY NSS CAMP:-













































## 07 DAYS NATIONAL SERVICE SCHEME (NSS) CAMP:-

























## THROUGH RED RIBBOB CLUB AND REDCROSS ;-









## 3.PROBLEM SOLVING METHOD:--

# GUEST LECTURE —









## **REVISION CLASS / DOUBT CLASS :-**

| 1     | अध्यापन का दैनिक विवरण               |                          | Teachers Daily Diray                                                          |                 |
|-------|--------------------------------------|--------------------------|-------------------------------------------------------------------------------|-----------------|
| 11991 |                                      |                          |