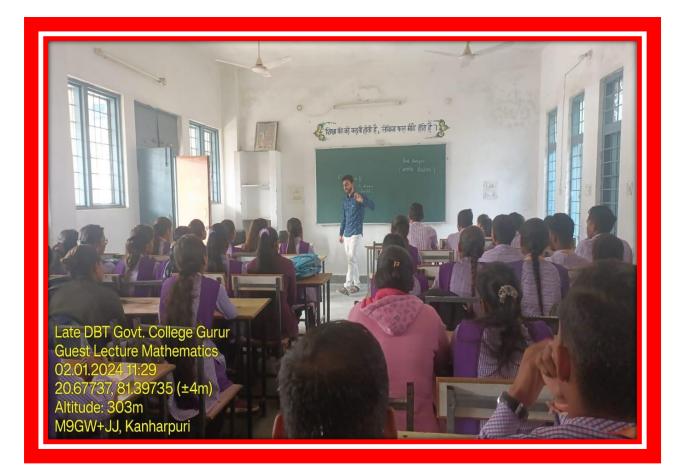

ENT:-





## GEOGRAPHY FIELD (OR VILLAGE) SURVEY:-







## 2. PARTICIPATIVE LEARNING: -

## **RANGOLI COMPITITION: -**







المشيت

Latitude 20.6772658°

Local 01:31:27 PM GMT 08:01:27 AM

> Local 01:30:33 PM GMT 08:00:33 AM

M9GW+JJ, Kanharpuri, Chhattisgarh 491227, India

Longitude 81.3974281° Altitude 335 m Thursday, 31.08.2023



Altitude 335 m Thursday, 31.08.2023

#### **POSTER COMPETITION:-**







## **QUIZ COMPITION:-**



#### PPT PRESENTATION:-









## **PARTICIPATION IN SPORTS:**











# NSS DAILY ACTIVITY :-













## ONE DAY NSS CAMP:-













































## 07 DAYS NATIONAL SERVICE SCHEME (NSS) CAMP:-

























## THROUGH RED RIBBOB CLUB AND REDCROSS ;-









## 3.PROBLEM SOLVING METHOD:--

# GUEST LECTURE —









## **REVISION CLASS / DOUBT CLASS :-**

| 1     | अध्यापन का दैनिक विवरण               |                          | Teachers Daily Diray                                                          |                 |
|-------|--------------------------------------|--------------------------|-------------------------------------------------------------------------------|-----------------|
| 11991 |                                      |                          |                                                                               |                 |
| matic | प्राथितित विषय                       | दिनाक                    |                                                                               | रिमार्क         |
|       | chapter (3) VIAnal warte             | 01/02/202