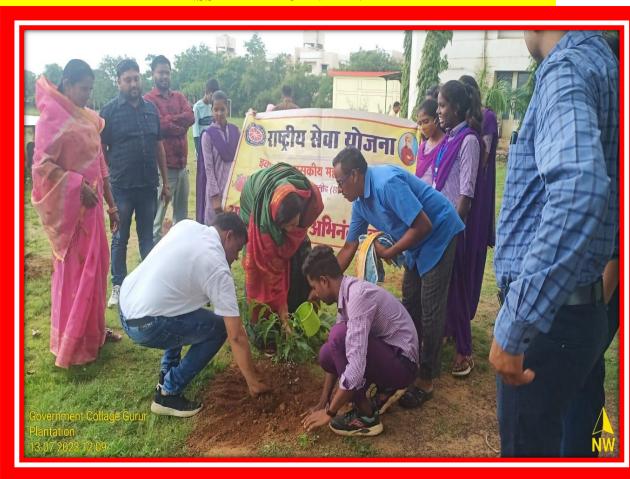

re used for enhancing learning experiences

#### STUDENT CENTRIC METHOD

1. EXPERIENTIAL LEARNING:-

## **CHEMISTRY PRACTICAL WORK ;-**



## **ZOOLOGY PRACTICAL**



## **GEOGRAPHY PRACTICAL**







## EDUCATIONAL TOUR

## EDUCATIONAL TOUR SCIENCE DEPARTMENT:-





## GEOGRAPHY FIELD (OR VILLAGE) SURVEY:-







## 2. PARTICIPATIVE LEARNING: -

## **RANGOLI COMPITITION: -**







المشيت

Latitude 20.6772658°

Local 01:31:27 PM GMT 08:01:27 AM

> Local 01:30:33 PM GMT 08:00:33 AM

M9GW+JJ, Kanharpuri, Chhattisgarh 491227, India

Longitude 81.3974281° Altitude 335 m Thursday, 31.08.2023



Altitude 335 m Thursday, 31.08.2023

#### **POSTER COMPETITION:-**







## **QUIZ COMPITION:-**



#### PPT PRESENTATION:-









## **PARTICIPATION IN SPORTS:**











# NSS DAILY ACTIVITY :-













## ONE DAY NSS CAMP:-













































## 07 DAYS NATIONAL SERVICE SCHEME (NSS) CAMP:-

























## THROUGH RED RIBBOB CLUB AND REDCROSS ;-









## 3.PROBLEM SOLVING METHOD:--

# GUEST LECTURE —









## **REVISION CLASS / DOUBT CLASS :-**

| 1     | अध्यापन का दैनिक विवरण               |                          | Teachers Daily Diray                                                          |                 |
|-------|--------------------------------------|--------------------------|-------------------------------------------------------------------------------|-----------------|
| 11991 |                                      |                          |