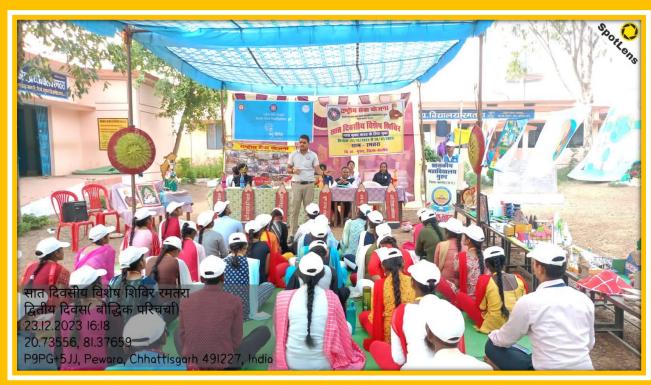

OGY PRACTICAL**



## **GEOGRAPHY PRACTICAL**







## EDUCATIONAL TOUR

## EDUCATIONAL TOUR SCIENCE DEPARTMENT:-





## GEOGRAPHY FIELD (OR VILLAGE) SURVEY:-







## 2. PARTICIPATIVE LEARNING: -

## **RANGOLI COMPITITION: -**







المشيت

Latitude 20.6772658°

Local 01:31:27 PM GMT 08:01:27 AM

> Local 01:30:33 PM GMT 08:00:33 AM

M9GW+JJ, Kanharpuri, Chhattisgarh 491227, India

Longitude 81.3974281° Altitude 335 m Thursday, 31.08.2023



Altitude 335 m Thursday, 31.08.2023

#### **POSTER COMPETITION:-**







## **QUIZ COMPITION:-**



#### PPT PRESENTATION:-









## **PARTICIPATION IN SPORTS:**











# NSS DAILY ACTIVITY :-













## ONE DAY NSS CAMP:-













































## 07 DAYS NATIONAL SERVICE SCHEME (NSS) CAMP:-

























## THROUGH RED RIBBOB CLUB AND REDCROSS ;-









## 3.PROBLEM SOLVING METHOD:--

# GUEST LECTURE —









## **REVISION CLASS / DOUBT CLASS :-**

| 1     | अध्यापन का दैनिक विवरण               |                          | Teachers Daily Diray                                                          |                 |
|-------|--------------------------------------|--------------------------|-------------------------------------------------------------------------------|-----------------|
| 11991 |                                      |                          |                                                                               |                 |
| matic | प्राथितित विषय                       | दिनाक                    |