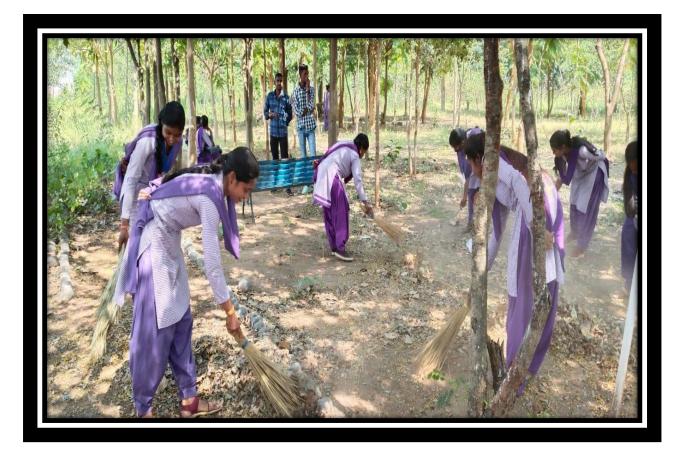

used for enhancing learning experiences

#### STUDENT CENTRIC METHOD

1. EXPERIENTIAL LEARNING:-

## **CHEMISTRY PRACTICAL WORK ;-**



## **ZOOLOGY PRACTICAL**



## **GEOGRAPHY PRACTICAL**







## EDUCATIONAL TOUR

## EDUCATIONAL TOUR SCIENCE DEPARTMENT:-





## GEOGRAPHY FIELD (OR VILLAGE) SURVEY:-







## 2. PARTICIPATIVE LEARNING: -

## **RANGOLI COMPITITION: -**







المشيت

Latitude 20.6772658°

Local 01:31:27 PM GMT 08:01:27 AM

> Local 01:30:33 PM GMT 08:00:33 AM

M9GW+JJ, Kanharpuri, Chhattisgarh 491227, India

Longitude 81.3974281° Altitude 335 m Thursday, 31.08.2023



Altitude 335 m Thursday, 31.08.2023

#### **POSTER COMPETITION:-**







## **QUIZ COMPITION:-**



#### PPT PRESENTATION:-









## **PARTICIPATION IN SPORTS:**











# NSS DAILY ACTIVITY :-













## ONE DAY NSS CAMP:-













































## 07 DAYS NATIONAL SERVICE SCHEME (NSS) CAMP:-

























## THROUGH RED RIBBOB CLUB AND REDCROSS ;-









## 3.PROBLEM SOLVING METHOD:--

# GUEST LECTURE —









## **REVISION CLASS / DOUBT CLASS :-**

| 1     | अध्यापन का दैनिक विवरण               |                          | Teachers Daily Diray                                                          |                 |
|-------|--------------------------------------|--------------------------|-------------------------------------------------------------------------------|-----------------|
| 11991 |                                      |                          |