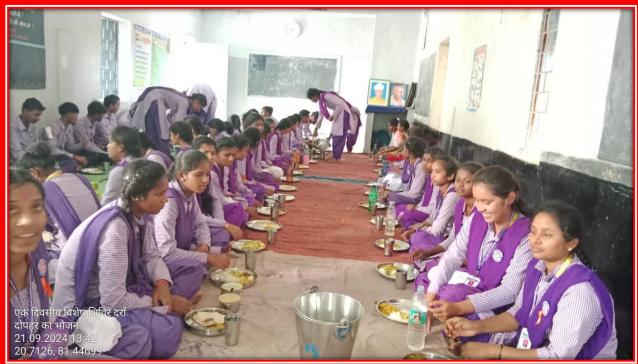

THOD

1. EXPERIENTIAL LEARNING:-

## **CHEMISTRY PRACTICAL WORK ;-**



## **ZOOLOGY PRACTICAL**



## **GEOGRAPHY PRACTICAL**







## EDUCATIONAL TOUR

## EDUCATIONAL TOUR SCIENCE DEPARTMENT:-





## GEOGRAPHY FIELD (OR VILLAGE) SURVEY:-







## 2. PARTICIPATIVE LEARNING: -

## **RANGOLI COMPITITION: -**







المشيت

Latitude 20.6772658°

Local 01:31:27 PM GMT 08:01:27 AM

> Local 01:30:33 PM GMT 08:00:33 AM

M9GW+JJ, Kanharpuri, Chhattisgarh 491227, India

Longitude 81.3974281° Altitude 335 m Thursday, 31.08.2023



Altitude 335 m Thursday, 31.08.2023

#### **POSTER COMPETITION:-**







## **QUIZ COMPITION:-**



#### PPT PRESENTATION:-









## **PARTICIPATION IN SPORTS:**











# NSS DAILY ACTIVITY :-













## ONE DAY NSS CAMP:-













































## 07 DAYS NATIONAL SERVICE SCHEME (NSS) CAMP:-

























## THROUGH RED RIBBOB CLUB AND REDCROSS ;-









## 3.PROBLEM SOLVING METHOD:--

# GUEST LECTURE —









## **REVISION CLASS / DOUBT CLASS :-**

| 1     | अध्यापन का दैनिक विवरण               |                          | Teachers Daily Diray                                                          |                 |
|-------|--------------------------------------|--------------------------|-------------------------------------------------------------------------------|-----------------|
| 11991 |                                      |                          |                                                                               |                 |
| matic | प्राथितित विषय