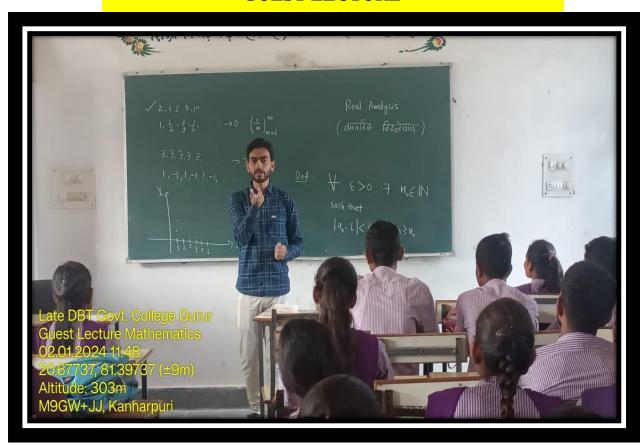

TMENT:-





## GEOGRAPHY FIELD (OR VILLAGE) SURVEY:-







## 2. PARTICIPATIVE LEARNING: -

## **RANGOLI COMPITITION: -**







المشيت

Latitude 20.6772658°

Local 01:31:27 PM GMT 08:01:27 AM

> Local 01:30:33 PM GMT 08:00:33 AM

M9GW+JJ, Kanharpuri, Chhattisgarh 491227, India

Longitude 81.3974281° Altitude 335 m Thursday, 31.08.2023



Altitude 335 m Thursday, 31.08.2023

#### **POSTER COMPETITION:-**







## **QUIZ COMPITION:-**



#### PPT PRESENTATION:-









## **PARTICIPATION IN SPORTS:**











# NSS DAILY ACTIVITY :-













## ONE DAY NSS CAMP:-













































## 07 DAYS NATIONAL SERVICE SCHEME (NSS) CAMP:-

























## THROUGH RED RIBBOB CLUB AND REDCROSS ;-









## 3.PROBLEM SOLVING METHOD:--

# GUEST LECTURE —









## **REVISION CLASS / DOUBT CLASS :-**

| 1     | अध्यापन का दैनिक विवरण               |                          | Teachers Daily Diray                                                          |                 |
|-------|--------------------------------------|--------------------------|-------------------------------------------------------------------------------|-----------------|
| 11991 |                                      |                          |                                                                               |                 |
| matic | प्राथितित विषय                       | दिनाक                    |                                                                               | रिमार्क         |
|       | chapter (3) VIAnal warte             | 01/02/2