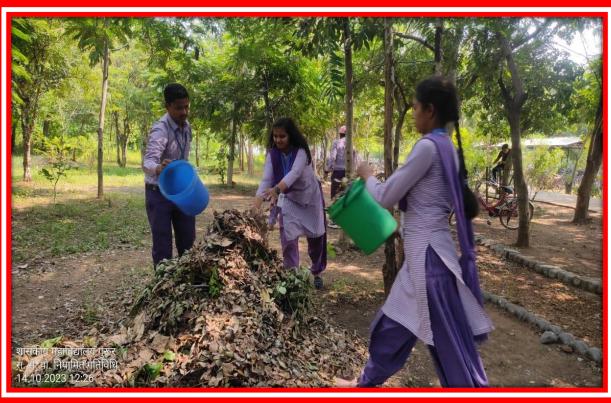

for enhancing learning experiences

#### STUDENT CENTRIC METHOD

1. EXPERIENTIAL LEARNING:-

## **CHEMISTRY PRACTICAL WORK ;-**



## **ZOOLOGY PRACTICAL**



## **GEOGRAPHY PRACTICAL**







## EDUCATIONAL TOUR

## EDUCATIONAL TOUR SCIENCE DEPARTMENT:-





## GEOGRAPHY FIELD (OR VILLAGE) SURVEY:-







## 2. PARTICIPATIVE LEARNING: -

## **RANGOLI COMPITITION: -**







المشيت

Latitude 20.6772658°

Local 01:31:27 PM GMT 08:01:27 AM

> Local 01:30:33 PM GMT 08:00:33 AM

M9GW+JJ, Kanharpuri, Chhattisgarh 491227, India

Longitude 81.3974281° Altitude 335 m Thursday, 31.08.2023



Altitude 335 m Thursday, 31.08.2023

#### **POSTER COMPETITION:-**







## **QUIZ COMPITION:-**



#### PPT PRESENTATION:-









## **PARTICIPATION IN SPORTS:**











# NSS DAILY ACTIVITY :-













## ONE DAY NSS CAMP:-













































## 07 DAYS NATIONAL SERVICE SCHEME (NSS) CAMP:-

























## THROUGH RED RIBBOB CLUB AND REDCROSS ;-









## 3.PROBLEM SOLVING METHOD:--

# GUEST LECTURE —









## **REVISION CLASS / DOUBT CLASS :-**

| 1     | अध्यापन का दैनिक विवरण               |                          | Teachers Daily Diray                                                          |                 |
|-------|--------------------------------------|--------------------------|-------------------------------------------------------------------------------|-----------------|
| 11991 |                                      |                          |                                                                               |