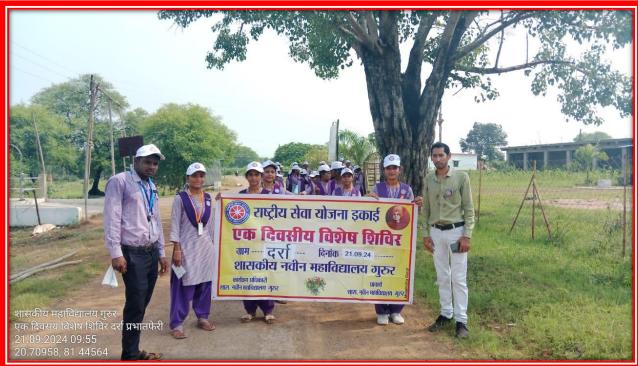

T CENTRIC METHOD

1. EXPERIENTIAL LEARNING:-

## **CHEMISTRY PRACTICAL WORK ;-**



## **ZOOLOGY PRACTICAL**



## **GEOGRAPHY PRACTICAL**







## EDUCATIONAL TOUR

## EDUCATIONAL TOUR SCIENCE DEPARTMENT:-





## GEOGRAPHY FIELD (OR VILLAGE) SURVEY:-







## 2. PARTICIPATIVE LEARNING: -

## **RANGOLI COMPITITION: -**







المشيت

Latitude 20.6772658°

Local 01:31:27 PM GMT 08:01:27 AM

> Local 01:30:33 PM GMT 08:00:33 AM

M9GW+JJ, Kanharpuri, Chhattisgarh 491227, India

Longitude 81.3974281° Altitude 335 m Thursday, 31.08.2023



Altitude 335 m Thursday, 31.08.2023

#### **POSTER COMPETITION:-**







## **QUIZ COMPITION:-**



#### PPT PRESENTATION:-









## **PARTICIPATION IN SPORTS:**











# NSS DAILY ACTIVITY :-













## ONE DAY NSS CAMP:-













































## 07 DAYS NATIONAL SERVICE SCHEME (NSS) CAMP:-

























## THROUGH RED RIBBOB CLUB AND REDCROSS ;-









## 3.PROBLEM SOLVING METHOD:--

# GUEST LECTURE —









## **REVISION CLASS / DOUBT CLASS :-**

| 1     | अध्यापन का दैनिक विवरण               |                          | Teachers Daily Diray                                                          |                 |
|-------|--------------------------------------|--------------------------|-------------------------------------------------------------------------------|-----------------|
| 11991 |                                      |                          |                                                                               |                 |
| matic | प्राथितित विषय