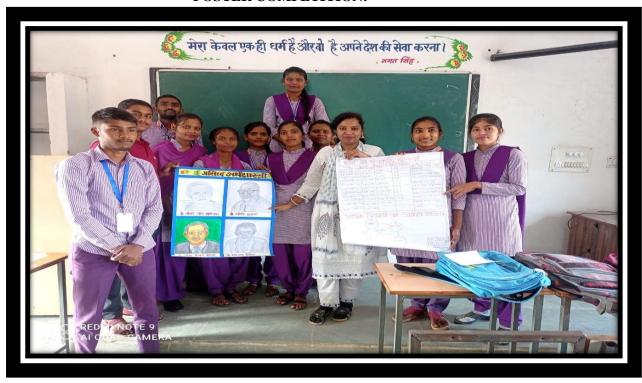

rur.org.in

2.3.1 - Student centric methods, such as experiential learning, participative learning and problem solving methodologies are used for enhancing learning experiences

#### STUDENT CENTRIC METHOD

1. EXPERIENTIAL LEARNING:-

## **CHEMISTRY PRACTICAL WORK ;-**



## **ZOOLOGY PRACTICAL**



## **GEOGRAPHY PRACTICAL**







## EDUCATIONAL TOUR

## EDUCATIONAL TOUR SCIENCE DEPARTMENT:-





## GEOGRAPHY FIELD (OR VILLAGE) SURVEY:-







## 2. PARTICIPATIVE LEARNING: -

## **RANGOLI COMPITITION: -**







المشيت

Latitude 20.6772658°

Local 01:31:27 PM GMT 08:01:27 AM

> Local 01:30:33 PM GMT 08:00:33 AM

M9GW+JJ, Kanharpuri, Chhattisgarh 491227, India

Longitude 81.3974281° Altitude 335 m Thursday, 31.08.2023



Altitude 335 m Thursday, 31.08.2023

#### **POSTER COMPETITION:-**







## **QUIZ COMPITION:-**



#### PPT PRESENTATION:-









## **PARTICIPATION IN SPORTS:**











# NSS DAILY ACTIVITY :-













## ONE DAY NSS CAMP:-













































## 07 DAYS NATIONAL SERVICE SCHEME (NSS) CAMP:-

























## THROUGH RED RIBBOB CLUB AND REDCROSS ;-









## 3.PROBLEM SOLVING METHOD:--

# GUEST LECTURE —









## **REVISION CLASS / DOUBT CLASS :-**

| 1     | अध्यापन का दैनिक विवरण               |                          | Teachers Daily Diray                                                          |                 |
|-------|--------------------------------------|--------------------------|-------------------------------------------------------------------------------|-----------------|
| 11991 |