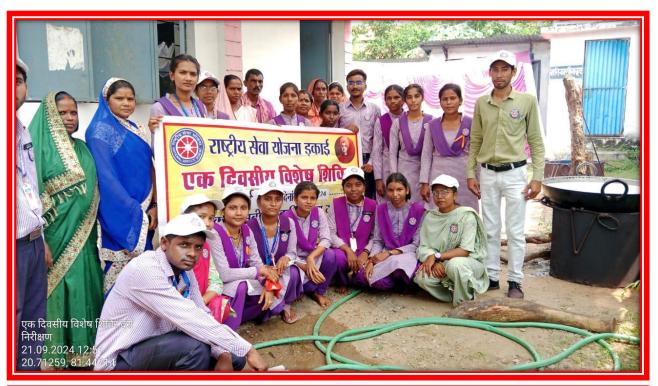

METHOD

1. EXPERIENTIAL LEARNING:-

## **CHEMISTRY PRACTICAL WORK ;-**



## **ZOOLOGY PRACTICAL**



## **GEOGRAPHY PRACTICAL**







## EDUCATIONAL TOUR

## EDUCATIONAL TOUR SCIENCE DEPARTMENT:-





## GEOGRAPHY FIELD (OR VILLAGE) SURVEY:-







## 2. PARTICIPATIVE LEARNING: -

## **RANGOLI COMPITITION: -**







المشيت

Latitude 20.6772658°

Local 01:31:27 PM GMT 08:01:27 AM

> Local 01:30:33 PM GMT 08:00:33 AM

M9GW+JJ, Kanharpuri, Chhattisgarh 491227, India

Longitude 81.3974281° Altitude 335 m Thursday, 31.08.2023



Altitude 335 m Thursday, 31.08.2023

#### **POSTER COMPETITION:-**







## **QUIZ COMPITION:-**



#### PPT PRESENTATION:-









## **PARTICIPATION IN SPORTS:**











# NSS DAILY ACTIVITY :-













## ONE DAY NSS CAMP:-













































## 07 DAYS NATIONAL SERVICE SCHEME (NSS) CAMP:-

























## THROUGH RED RIBBOB CLUB AND REDCROSS ;-









## 3.PROBLEM SOLVING METHOD:--

# GUEST LECTURE —









## **REVISION CLASS / DOUBT CLASS :-**

| 1     | अध्यापन का दैनिक विवरण               |                          | Teachers Daily Diray                                                          |                 |
|-------|--------------------------------------|--------------------------|-------------------------------------------------------------------------------|-----------------|
| 11991 |                                      |                          |                                                                               |                 |
| matic | प्राथितित विषय