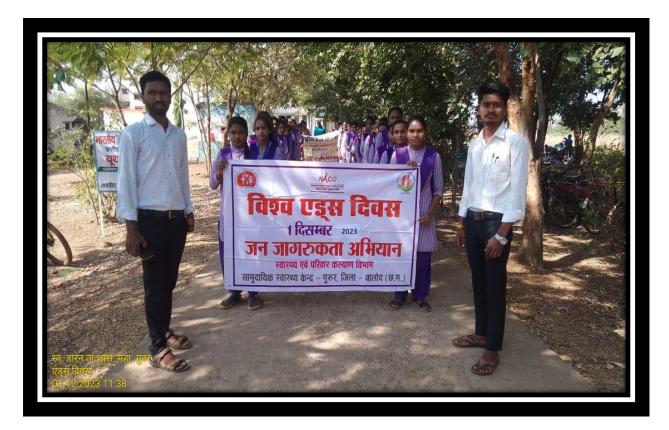

# EDUCATIONAL TOUR

## EDUCATIONAL TOUR SCIENCE DEPARTMENT:-





## GEOGRAPHY FIELD (OR VILLAGE) SURVEY:-







## 2. PARTICIPATIVE LEARNING: -

## **RANGOLI COMPITITION: -**







المشيت

Latitude 20.6772658°

Local 01:31:27 PM GMT 08:01:27 AM

> Local 01:30:33 PM GMT 08:00:33 AM

M9GW+JJ, Kanharpuri, Chhattisgarh 491227, India

Longitude 81.3974281° Altitude 335 m Thursday, 31.08.2023



Altitude 335 m Thursday, 31.08.2023

#### **POSTER COMPETITION:-**







## **QUIZ COMPITION:-**



#### PPT PRESENTATION:-









## **PARTICIPATION IN SPORTS:**











# NSS DAILY ACTIVITY :-













## ONE DAY NSS CAMP:-













































## 07 DAYS NATIONAL SERVICE SCHEME (NSS) CAMP:-

























## THROUGH RED RIBBOB CLUB AND REDCROSS ;-









## 3.PROBLEM SOLVING METHOD:--

# GUEST LECTURE —









## **REVISION CLASS / DOUBT CLASS :-**

| 1     | अध्यापन का दैनिक विवरण               |                          | Teachers Daily Diray                                                          |                 |
|-------|--------------------------------------|--------------------------|-------------------------------------------------------------------------------|-----------------|
| 11991 |                                      |                          |                                                                               |                 |
| matic | प्राथितित विषय                       | दिनाक                    |                                                                               | रिमार्क         |
|