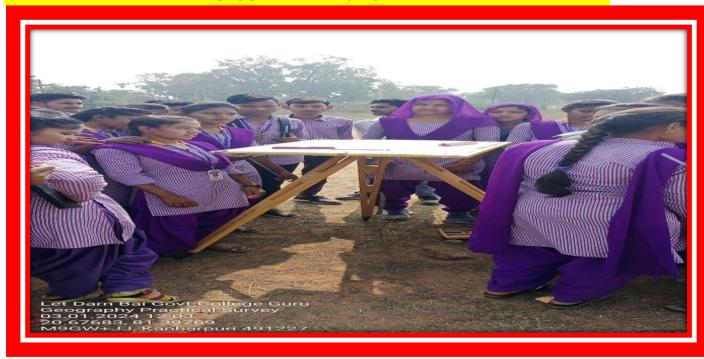

# LATE DARAN BAI TARAM GOVERNMENT COLLEGE GURUR (Affiliated to Hemchand Yadav Vishwavidyalaya, Durg)



district – Durg (Chhattisgarh)

Ph No: 07749 – 265461 Email: gururgovernmentcollege@gmail.com Website: gcgurur.org.in

2.3.1 - Student centric methods, such as experiential learning, participative learning and problem solving methodologies are used for enhancing learning experiences

#### STUDENT CENTRIC METHOD

1. EXPERIENTIAL LEARNING:-

## **CHEMISTRY PRACTICAL WORK ;-**



## **ZOOLOGY PRACTICAL**



## **GEOGRAPHY PRACTICAL**







## EDUCATIONAL TOUR

## EDUCATIONAL TOUR SCIENCE DEPARTMENT:-





## GEOGRAPHY FIELD (OR VILLAGE) SURVEY:-







## 2. PARTICIPATIVE LEARNING: -

## **RANGOLI COMPITITION: -**







المشيت

Latitude 20.6772658°

Local 01:31:27 PM GMT 08:01:27 AM

> Local 01:30:33 PM GMT 08:00:33 AM

M9GW+JJ, Kanharpuri, Chhattisgarh 491227, India

Longitude 81.3974281° Altitude 335 m Thursday, 31.08.2023



Altitude 335 m Thursday, 31.08.2023

#### **POSTER COMPETITION:-**







## **QUIZ COMPITION:-**



#### PPT PRESENTATION:-









## **PARTICIPATION IN SPORTS:**











# NSS DAILY ACTIVITY :-













## ONE DAY NSS CAMP:-













































## 07 DAYS NATIONAL SERVICE SCHEME (NSS) CAMP:-

























## THROUGH RED RIBBOB CLUB AND REDCROSS ;-