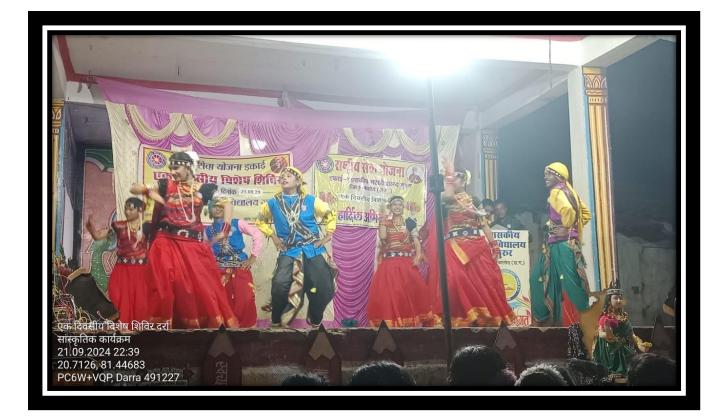

XPERIENTIAL LEARNING:-

## **CHEMISTRY PRACTICAL WORK ;-**



## **ZOOLOGY PRACTICAL**



## **GEOGRAPHY PRACTICAL**







## EDUCATIONAL TOUR

## EDUCATIONAL TOUR SCIENCE DEPARTMENT:-





## GEOGRAPHY FIELD (OR VILLAGE) SURVEY:-







## 2. PARTICIPATIVE LEARNING: -

## **RANGOLI COMPITITION: -**







المشيت

Latitude 20.6772658°

Local 01:31:27 PM GMT 08:01:27 AM

> Local 01:30:33 PM GMT 08:00:33 AM

M9GW+JJ, Kanharpuri, Chhattisgarh 491227, India

Longitude 81.3974281° Altitude 335 m Thursday, 31.08.2023



Altitude 335 m Thursday, 31.08.2023

#### **POSTER COMPETITION:-**







## **QUIZ COMPITION:-**



#### PPT PRESENTATION:-









## **PARTICIPATION IN SPORTS:**











# NSS DAILY ACTIVITY :-













## ONE DAY NSS CAMP:-













































## 07 DAYS NATIONAL SERVICE SCHEME (NSS) CAMP:-

























## THROUGH RED RIBBOB CLUB AND REDCROSS ;-









## 3.PROBLEM SOLVING METHOD:--

# GUEST LECTURE —









## **REVISION CLASS / DOUBT CLASS :-**

| 1     | अध्यापन का दैनिक विवरण               |                          | Teachers Daily Diray                                                          |                 |
|-------|--------------------------------------|--------------------------|-------------------------------------------------------------------------------|-----------------|
| 11991 |                                      |                          |                                                                               |                 |
| matic | प्राथितित विषय                       | दिन