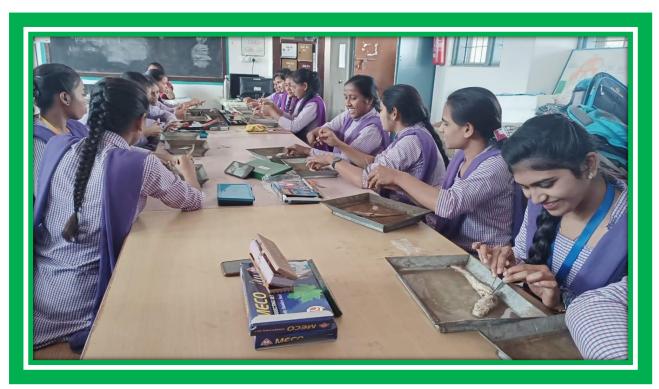

# LATE DARAN BAI TARAM GOVERNMENT COLLEGE GURUR (Affiliated to Hemchand Yadav Vishwavidyalaya, Durg)



district – Durg (Chhattisgarh)

Ph No: 07749 – 265461 Email: gururgovernmentcollege@gmail.com Website: gcgurur.org.in

2.3.1 - Student centric methods, such as experiential learning, participative learning and problem solving methodologies are used for enhancing learning experiences

#### STUDENT CENTRIC METHOD

1. EXPERIENTIAL LEARNING:-

## **CHEMISTRY PRACTICAL WORK ;-**



## **ZOOLOGY PRACTICAL**



## **GEOGRAPHY PRACTICAL**







## EDUCATIONAL TOUR

## EDUCATIONAL TOUR SCIENCE DEPARTMENT:-





## GEOGRAPHY FIELD (OR VILLAGE) SURVEY:-







## 2. PARTICIPATIVE LEARNING: -

## **RANGOLI COMPITITION: -**







المشيت

Latitude 20.6772658°

Local 01:31:27 PM GMT 08:01:27 AM

> Local 01:30:33 PM GMT 08:00:33 AM

M9GW+JJ, Kanharpuri, Chhattisgarh 491227, India

Longitude 81.3974281° Altitude 335 m Thursday, 31.08.2023



Altitude 335 m Thursday, 31.08.2023

#### **POSTER COMPETITION:-**







## **QUIZ COMPITION:-**



#### PPT PRESENTATION:-









## **PARTICIPATION IN SPORTS:**











# NSS DAILY ACTIVITY :-













## ONE DAY NSS CAMP:-













































## 07 DAYS NATIONAL SERVICE SCHEME (NSS) CAMP:-

























## THROUGH RE