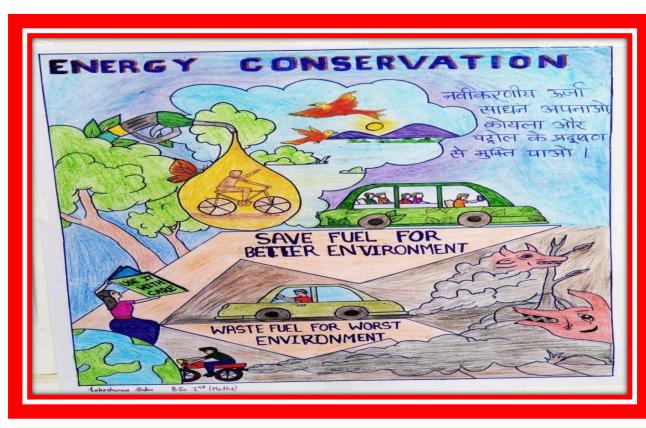

r.org.in

2.3.1 - Student centric methods, such as experiential learning, participative learning and problem solving methodologies are used for enhancing learning experiences

#### STUDENT CENTRIC METHOD

1. EXPERIENTIAL LEARNING:-

## **CHEMISTRY PRACTICAL WORK ;-**



## **ZOOLOGY PRACTICAL**



## **GEOGRAPHY PRACTICAL**







## EDUCATIONAL TOUR

## EDUCATIONAL TOUR SCIENCE DEPARTMENT:-





## GEOGRAPHY FIELD (OR VILLAGE) SURVEY:-







## 2. PARTICIPATIVE LEARNING: -

## **RANGOLI COMPITITION: -**







المشيت

Latitude 20.6772658°

Local 01:31:27 PM GMT 08:01:27 AM

> Local 01:30:33 PM GMT 08:00:33 AM

M9GW+JJ, Kanharpuri, Chhattisgarh 491227, India

Longitude 81.3974281° Altitude 335 m Thursday, 31.08.2023



Altitude 335 m Thursday, 31.08.2023

#### **POSTER COMPETITION:-**







## **QUIZ COMPITION:-**



#### PPT PRESENTATION:-









## **PARTICIPATION IN SPORTS:**











# NSS DAILY ACTIVITY :-













## ONE DAY NSS CAMP:-













































## 07 DAYS NATIONAL SERVICE SCHEME (NSS) CAMP:-

























## THROUGH RED RIBBOB CLUB AND REDCROSS ;-









## 3.PROBLEM SOLVING METHOD:--

# GUEST LECTURE —









## **REVISION CLASS / DOUBT CLASS :-**

| 1     | अध्यापन का दैनिक विवरण               |                          | Teachers Daily Diray                                                          |                 |
|-------|--------------------------------------|--------------------------|-------------------------------------------------------------------------------|-----------------|
| 11991 |