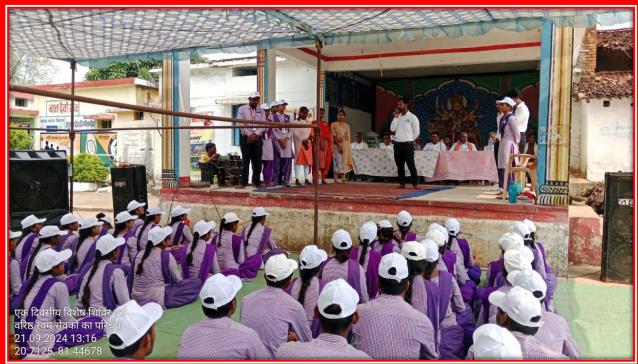

1. EXPERIENTIAL LEARNING:-

## **CHEMISTRY PRACTICAL WORK ;-**



## **ZOOLOGY PRACTICAL**



## **GEOGRAPHY PRACTICAL**







## EDUCATIONAL TOUR

## EDUCATIONAL TOUR SCIENCE DEPARTMENT:-





## GEOGRAPHY FIELD (OR VILLAGE) SURVEY:-







## 2. PARTICIPATIVE LEARNING: -

## **RANGOLI COMPITITION: -**







المشيت

Latitude 20.6772658°

Local 01:31:27 PM GMT 08:01:27 AM

> Local 01:30:33 PM GMT 08:00:33 AM

M9GW+JJ, Kanharpuri, Chhattisgarh 491227, India

Longitude 81.3974281° Altitude 335 m Thursday, 31.08.2023



Altitude 335 m Thursday, 31.08.2023

#### **POSTER COMPETITION:-**







## **QUIZ COMPITION:-**



#### PPT PRESENTATION:-









## **PARTICIPATION IN SPORTS:**











# NSS DAILY ACTIVITY :-













## ONE DAY NSS CAMP:-













































## 07 DAYS NATIONAL SERVICE SCHEME (NSS) CAMP:-

























## THROUGH RED RIBBOB CLUB AND REDCROSS ;-









## 3.PROBLEM SOLVING METHOD:--

# GUEST LECTURE —









## **REVISION CLASS / DOUBT CLASS :-**

| 1     | अध्यापन का दैनिक विवरण               |                          | Teachers Daily Diray                                                          |                 |
|-------|--------------------------------------|--------------------------|-------------------------------------------------------------------------------|-----------------|
| 11991 |                                      |                          |                                                                               |                 |
| matic | प्राथितित विषय