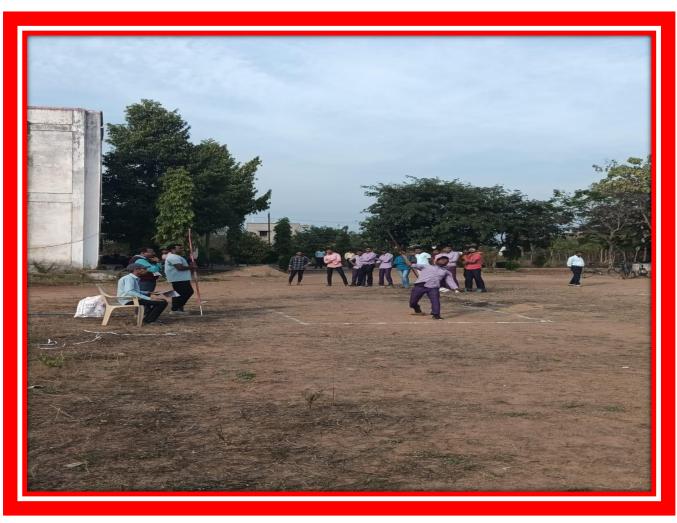

oblem solving methodologies are used for enhancing learning experiences

#### STUDENT CENTRIC METHOD

1. EXPERIENTIAL LEARNING:-

## **CHEMISTRY PRACTICAL WORK ;-**



## **ZOOLOGY PRACTICAL**



## **GEOGRAPHY PRACTICAL**







## EDUCATIONAL TOUR

## EDUCATIONAL TOUR SCIENCE DEPARTMENT:-





## GEOGRAPHY FIELD (OR VILLAGE) SURVEY:-







## 2. PARTICIPATIVE LEARNING: -

## **RANGOLI COMPITITION: -**







المشيت

Latitude 20.6772658°

Local 01:31:27 PM GMT 08:01:27 AM

> Local 01:30:33 PM GMT 08:00:33 AM

M9GW+JJ, Kanharpuri, Chhattisgarh 491227, India

Longitude 81.3974281° Altitude 335 m Thursday, 31.08.2023



Altitude 335 m Thursday, 31.08.2023

#### **POSTER COMPETITION:-**







## **QUIZ COMPITION:-**



#### PPT PRESENTATION:-









## **PARTICIPATION IN SPORTS:**











# NSS DAILY ACTIVITY :-













## ONE DAY NSS CAMP:-













































## 07 DAYS NATIONAL SERVICE SCHEME (NSS) CAMP:-

























## THROUGH RED RIBBOB CLUB AND REDCROSS ;-









## 3.PROBLEM SOLVING METHOD:--

# GUEST LECTURE —









## **REVISION CLASS / DOUBT CLASS :-**

| 1     | अध्यापन का दैनिक विवरण               |                          | Teachers Daily Diray                                                          |                 |
|-------|--------------------------------------|--------------------------|-------------------------------------------------------------------------------|-----------------|
| 11991 |                                      |                          |