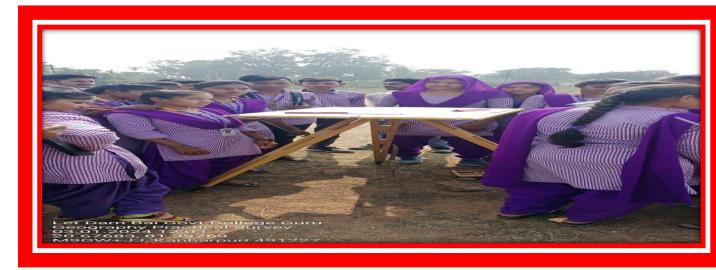

# LATE DARAN BAI TARAM GOVERNMENT COLLEGE GURUR (Affiliated to Hemchand Yadav Vishwavidyalaya, Durg)



district – Durg (Chhattisgarh)

Ph No: 07749 – 265461 Email: gururgovernmentcollege@gmail.com Website: gcgurur.org.in

2.3.1 - Student centric methods, such as experiential learning, participative learning and problem solving methodologies are used for enhancing learning experiences

#### STUDENT CENTRIC METHOD

1. EXPERIENTIAL LEARNING:-

## **CHEMISTRY PRACTICAL WORK ;-**



## **ZOOLOGY PRACTICAL**



## **GEOGRAPHY PRACTICAL**







## EDUCATIONAL TOUR

## EDUCATIONAL TOUR SCIENCE DEPARTMENT:-





## GEOGRAPHY FIELD (OR VILLAGE) SURVEY:-







## 2. PARTICIPATIVE LEARNING: -

## **RANGOLI COMPITITION: -**







المشيت

Latitude 20.6772658°

Local 01:31:27 PM GMT 08:01:27 AM

> Local 01:30:33 PM GMT 08:00:33 AM

M9GW+JJ, Kanharpuri, Chhattisgarh 491227, India

Longitude 81.3974281° Altitude 335 m Thursday, 31.08.2023



Altitude 335 m Thursday, 31.08.2023

#### **POSTER COMPETITION:-**







## **QUIZ COMPITION:-**



#### PPT PRESENTATION:-









## **PARTICIPATION IN SPORTS:**











# NSS DAILY ACTIVITY :-













## ONE DAY NSS CAMP:-













































## 07 DAYS NATIONAL SERVICE SCHEME (NSS) CAMP:-

























## THROUGH RED RIBBOB CLUB AND REDCROSS ;-