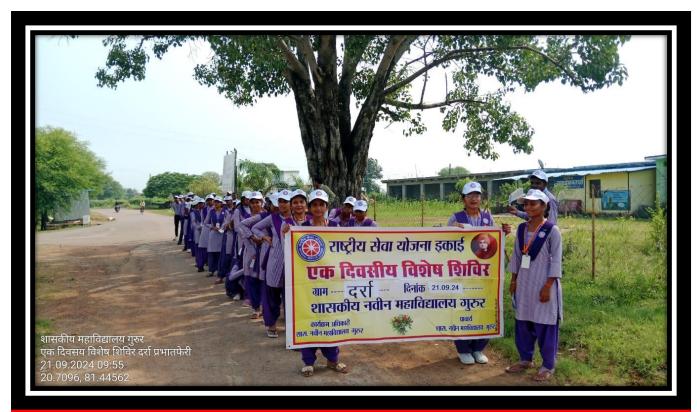

STUDENT CENTRIC METHOD

1. EXPERIENTIAL LEARNING:-

## **CHEMISTRY PRACTICAL WORK ;-**



## **ZOOLOGY PRACTICAL**



## **GEOGRAPHY PRACTICAL**







## EDUCATIONAL TOUR

## EDUCATIONAL TOUR SCIENCE DEPARTMENT:-





## GEOGRAPHY FIELD (OR VILLAGE) SURVEY:-







## 2. PARTICIPATIVE LEARNING: -

## **RANGOLI COMPITITION: -**







المشيت

Latitude 20.6772658°

Local 01:31:27 PM GMT 08:01:27 AM

> Local 01:30:33 PM GMT 08:00:33 AM

M9GW+JJ, Kanharpuri, Chhattisgarh 491227, India

Longitude 81.3974281° Altitude 335 m Thursday, 31.08.2023



Altitude 335 m Thursday, 31.08.2023

#### **POSTER COMPETITION:-**







## **QUIZ COMPITION:-**



#### PPT PRESENTATION:-









## **PARTICIPATION IN SPORTS:**











# NSS DAILY ACTIVITY :-













## ONE DAY NSS CAMP:-













































## 07 DAYS NATIONAL SERVICE SCHEME (NSS) CAMP:-

























## THROUGH RED RIBBOB CLUB AND REDCROSS ;-









## 3.PROBLEM SOLVING METHOD:--

# GUEST LECTURE —









## **REVISION CLASS / DOUBT CLASS :-**

| 1     | अध्यापन का दैनिक विवरण               |                          | Teachers Daily Diray                                                          |                 |
|-------|--------------------------------------|--------------------------|-------------------------------------------------------------------------------|-----------------|
| 11991 |                                      |                          |                                                                               |                 |
| matic | प्राथितित विषय