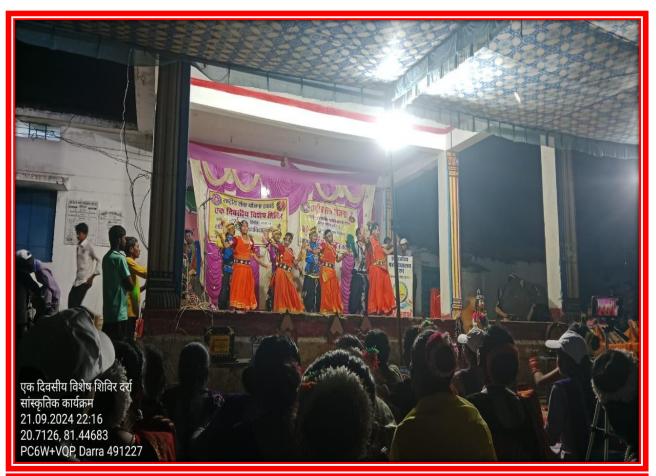

1. EXPERIENTIAL LEARNING:-

## **CHEMISTRY PRACTICAL WORK ;-**



## **ZOOLOGY PRACTICAL**



## **GEOGRAPHY PRACTICAL**







## EDUCATIONAL TOUR

## EDUCATIONAL TOUR SCIENCE DEPARTMENT:-





## GEOGRAPHY FIELD (OR VILLAGE) SURVEY:-







## 2. PARTICIPATIVE LEARNING: -

## **RANGOLI COMPITITION: -**







المشيت

Latitude 20.6772658°

Local 01:31:27 PM GMT 08:01:27 AM

> Local 01:30:33 PM GMT 08:00:33 AM

M9GW+JJ, Kanharpuri, Chhattisgarh 491227, India

Longitude 81.3974281° Altitude 335 m Thursday, 31.08.2023



Altitude 335 m Thursday, 31.08.2023

#### **POSTER COMPETITION:-**







## **QUIZ COMPITION:-**



#### PPT PRESENTATION:-









## **PARTICIPATION IN SPORTS:**











# NSS DAILY ACTIVITY :-













## ONE DAY NSS CAMP:-













































## 07 DAYS NATIONAL SERVICE SCHEME (NSS) CAMP:-

























## THROUGH RED RIBBOB CLUB AND REDCROSS ;-









## 3.PROBLEM SOLVING METHOD:--

# GUEST LECTURE —









## **REVISION CLASS / DOUBT CLASS :-**

| 1     | अध्यापन का दैनिक विवरण               |                          | Teachers Daily Diray                                                          |                 |
|-------|--------------------------------------|--------------------------|-------------------------------------------------------------------------------|-----------------|
| 11991 |                                      |                          |                                                                               |                 |
| matic | प्राथितित विषय                       |