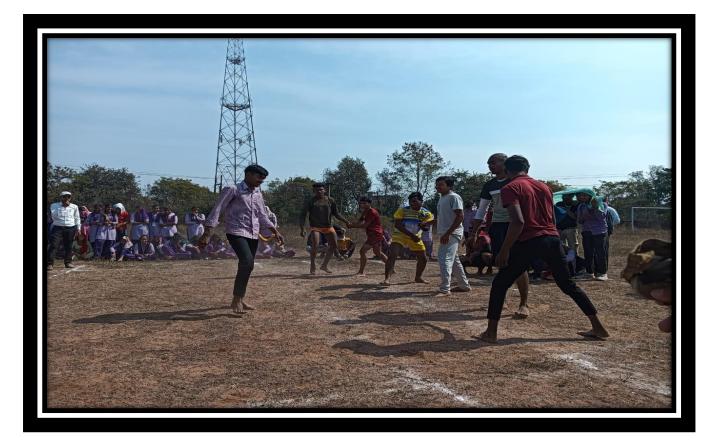

problem solving methodologies are used for enhancing learning experiences

#### STUDENT CENTRIC METHOD

1. EXPERIENTIAL LEARNING:-

## **CHEMISTRY PRACTICAL WORK ;-**



## **ZOOLOGY PRACTICAL**



## **GEOGRAPHY PRACTICAL**







## EDUCATIONAL TOUR

## EDUCATIONAL TOUR SCIENCE DEPARTMENT:-





## GEOGRAPHY FIELD (OR VILLAGE) SURVEY:-







## 2. PARTICIPATIVE LEARNING: -

## **RANGOLI COMPITITION: -**







المشيت

Latitude 20.6772658°

Local 01:31:27 PM GMT 08:01:27 AM

> Local 01:30:33 PM GMT 08:00:33 AM

M9GW+JJ, Kanharpuri, Chhattisgarh 491227, India

Longitude 81.3974281° Altitude 335 m Thursday, 31.08.2023



Altitude 335 m Thursday, 31.08.2023

#### **POSTER COMPETITION:-**







## **QUIZ COMPITION:-**



#### PPT PRESENTATION:-









## **PARTICIPATION IN SPORTS:**











# NSS DAILY ACTIVITY :-













## ONE DAY NSS CAMP:-













































## 07 DAYS NATIONAL SERVICE SCHEME (NSS) CAMP:-

























## THROUGH RED RIBBOB CLUB AND REDCROSS ;-









## 3.PROBLEM SOLVING METHOD:--

# GUEST LECTURE —









## **REVISION CLASS / DOUBT CLASS :-**

| 1     | अध्यापन का दैनिक विवरण               |                          | Teachers Daily Diray                                                          |                 |
|-------|--------------------------------------|--------------------------|-------------------------------------------------------------------------------|-----------------|
| 11991 |                                      |                          |