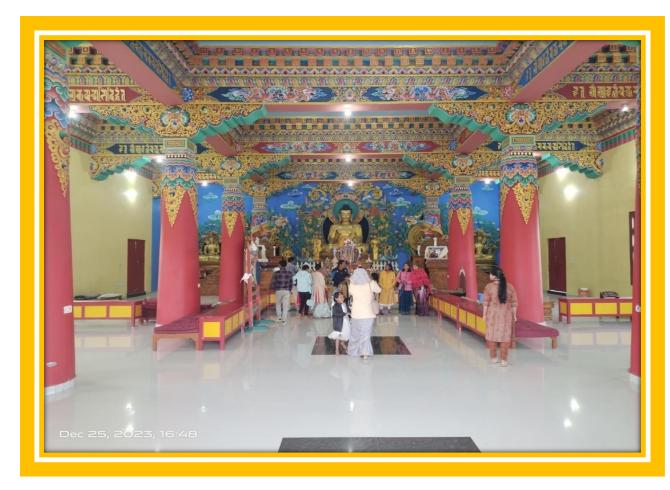

# LATE DARAN BAI TARAM GOVERNMENT COLLEGE GURUR (Affiliated to Hemchand Yadav Vishwavidyalaya, Durg)



district – Durg (Chhattisgarh)

Ph No: 07749 – 265461 Email: gururgovernmentcollege@gmail.com Website: gcgurur.org.in

2.3.1 - Student centric methods, such as experiential learning, participative learning and problem solving methodologies are used for enhancing learning experiences

#### STUDENT CENTRIC METHOD

1. EXPERIENTIAL LEARNING:-

## **CHEMISTRY PRACTICAL WORK ;-**



## **ZOOLOGY PRACTICAL**



## **GEOGRAPHY PRACTICAL**







## EDUCATIONAL TOUR

## EDUCATIONAL TOUR SCIENCE DEPARTMENT:-





## GEOGRAPHY FIELD (OR VILLAGE) SURVEY:-







## 2. PARTICIPATIVE LEARNING: -

## **RANGOLI COMPITITION: -**







المشيت

Latitude 20.6772658°

Local 01:31:27 PM GMT 08:01:27 AM

> Local 01:30:33 PM GMT 08:00:33 AM

M9GW+JJ, Kanharpuri, Chhattisgarh 491227, India

Longitude 81.3974281° Altitude 335 m Thursday, 31.08.2023



Altitude 335 m Thursday, 31.08.2023

#### **POSTER COMPETITION:-**







## **QUIZ COMPITION:-**



#### PPT PRESENTATION:-









## **PARTICIPATION IN SPORTS:**











# NSS DAILY ACTIVITY :-













## ONE DAY NSS CAMP:-













































## 07 DAYS NATIONAL SERVICE SCHEME (NSS) CAMP:-

























## THROUGH RED RIBBOB CLUB AND REDCROSS ;-









## 3.PROBLEM SOLVING METHOD:--

# GUEST LECTURE —









##