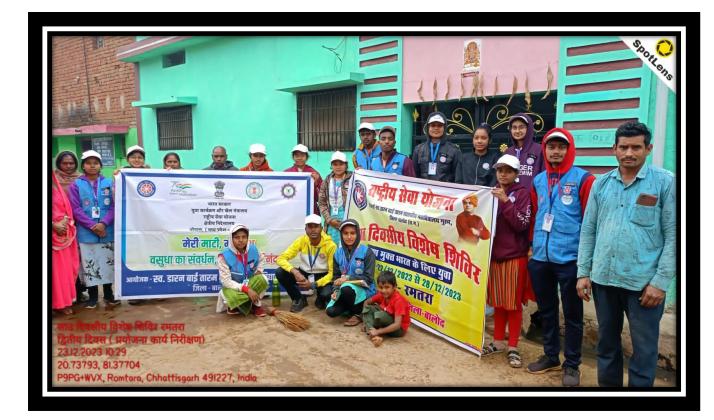

;-**



## **ZOOLOGY PRACTICAL**



## **GEOGRAPHY PRACTICAL**







## EDUCATIONAL TOUR

## EDUCATIONAL TOUR SCIENCE DEPARTMENT:-





## GEOGRAPHY FIELD (OR VILLAGE) SURVEY:-







## 2. PARTICIPATIVE LEARNING: -

## **RANGOLI COMPITITION: -**







المشيت

Latitude 20.6772658°

Local 01:31:27 PM GMT 08:01:27 AM

> Local 01:30:33 PM GMT 08:00:33 AM

M9GW+JJ, Kanharpuri, Chhattisgarh 491227, India

Longitude 81.3974281° Altitude 335 m Thursday, 31.08.2023



Altitude 335 m Thursday, 31.08.2023

#### **POSTER COMPETITION:-**







## **QUIZ COMPITION:-**



#### PPT PRESENTATION:-









## **PARTICIPATION IN SPORTS:**











# NSS DAILY ACTIVITY :-













## ONE DAY NSS CAMP:-













































## 07 DAYS NATIONAL SERVICE SCHEME (NSS) CAMP:-

























## THROUGH RED RIBBOB CLUB AND REDCROSS ;-









## 3.PROBLEM SOLVING METHOD:--

# GUEST LECTURE —









## **REVISION CLASS / DOUBT CLASS :-**

| 1     | अध्यापन का दैनिक विवरण               |                          | Teachers Daily Diray                                                          |                 |
|-------|--------------------------------------|--------------------------|-------------------------------------------------------------------------------|-----------------|
| 11991 |                                      |                          |                                                                               |                 |
| matic | प्राथितित विषय                       | दिनाक                    |