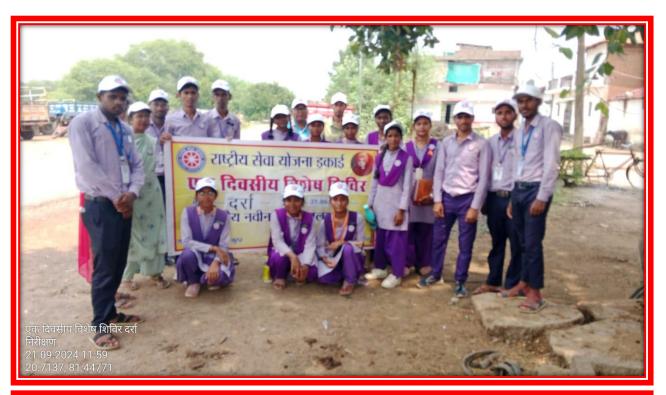

CENTRIC METHOD

1. EXPERIENTIAL LEARNING:-

## **CHEMISTRY PRACTICAL WORK ;-**



## **ZOOLOGY PRACTICAL**



## **GEOGRAPHY PRACTICAL**







## EDUCATIONAL TOUR

## EDUCATIONAL TOUR SCIENCE DEPARTMENT:-





## GEOGRAPHY FIELD (OR VILLAGE) SURVEY:-







## 2. PARTICIPATIVE LEARNING: -

## **RANGOLI COMPITITION: -**







المشيت

Latitude 20.6772658°

Local 01:31:27 PM GMT 08:01:27 AM

> Local 01:30:33 PM GMT 08:00:33 AM

M9GW+JJ, Kanharpuri, Chhattisgarh 491227, India

Longitude 81.3974281° Altitude 335 m Thursday, 31.08.2023



Altitude 335 m Thursday, 31.08.2023

#### **POSTER COMPETITION:-**







## **QUIZ COMPITION:-**



#### PPT PRESENTATION:-









## **PARTICIPATION IN SPORTS:**











# NSS DAILY ACTIVITY :-













## ONE DAY NSS CAMP:-













































## 07 DAYS NATIONAL SERVICE SCHEME (NSS) CAMP:-

























## THROUGH RED RIBBOB CLUB AND REDCROSS ;-









## 3.PROBLEM SOLVING METHOD:--

# GUEST LECTURE —









## **REVISION CLASS / DOUBT CLASS :-**

| 1     | अध्यापन का दैनिक विवरण               |                          | Teachers Daily Diray                                                          |                 |
|-------|--------------------------------------|--------------------------|-------------------------------------------------------------------------------|-----------------|
| 11991 |                                      |                          |                                                                               |                 |
| matic | प्राथितित विषय