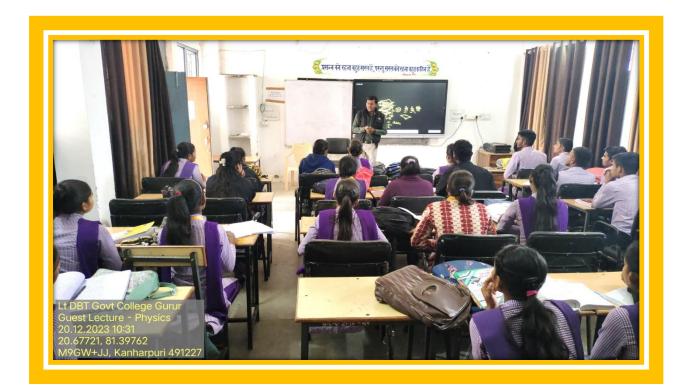

-





## GEOGRAPHY FIELD (OR VILLAGE) SURVEY:-







## 2. PARTICIPATIVE LEARNING: -

## **RANGOLI COMPITITION: -**







المشيت

Latitude 20.6772658°

Local 01:31:27 PM GMT 08:01:27 AM

> Local 01:30:33 PM GMT 08:00:33 AM

M9GW+JJ, Kanharpuri, Chhattisgarh 491227, India

Longitude 81.3974281° Altitude 335 m Thursday, 31.08.2023



Altitude 335 m Thursday, 31.08.2023

#### **POSTER COMPETITION:-**







## **QUIZ COMPITION:-**



#### PPT PRESENTATION:-









## **PARTICIPATION IN SPORTS:**











# NSS DAILY ACTIVITY :-













## ONE DAY NSS CAMP:-













































## 07 DAYS NATIONAL SERVICE SCHEME (NSS) CAMP:-

























## THROUGH RED RIBBOB CLUB AND REDCROSS ;-









## 3.PROBLEM SOLVING METHOD:--

# GUEST LECTURE —









## **REVISION CLASS / DOUBT CLASS :-**

| 1     | अध्यापन का दैनिक विवरण               |                          | Teachers Daily Diray                                                          |                 |
|-------|--------------------------------------|--------------------------|-------------------------------------------------------------------------------|-----------------|
| 11991 |                                      |                          |                                                                               |                 |
| matic | प्राथितित विषय                       | दिनाक                    |                                                                               | रिमार्क         |
|       | chapter (3) VIAnal warte             | 01/02/2024