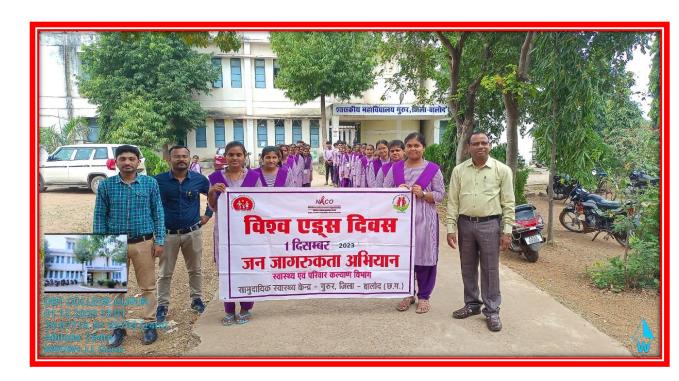

## EDUCATIONAL TOUR

## EDUCATIONAL TOUR SCIENCE DEPARTMENT:-





## GEOGRAPHY FIELD (OR VILLAGE) SURVEY:-







## 2. PARTICIPATIVE LEARNING: -

## **RANGOLI COMPITITION: -**







المشيت

Latitude 20.6772658°

Local 01:31:27 PM GMT 08:01:27 AM

> Local 01:30:33 PM GMT 08:00:33 AM

M9GW+JJ, Kanharpuri, Chhattisgarh 491227, India

Longitude 81.3974281° Altitude 335 m Thursday, 31.08.2023



Altitude 335 m Thursday, 31.08.2023

#### **POSTER COMPETITION:-**







## **QUIZ COMPITION:-**



#### PPT PRESENTATION:-









## **PARTICIPATION IN SPORTS:**











# NSS DAILY ACTIVITY :-













## ONE DAY NSS CAMP:-













































## 07 DAYS NATIONAL SERVICE SCHEME (NSS) CAMP:-

























## THROUGH RED RIBBOB CLUB AND REDCROSS ;-









## 3.PROBLEM SOLVING METHOD:--

# GUEST LECTURE —









## **REVISION CLASS / DOUBT CLASS :-**

| 1     | अध्यापन का दैनिक विवरण               |                          | Teachers Daily Diray                                                          |                 |
|-------|--------------------------------------|--------------------------|-------------------------------------------------------------------------------|-----------------|
| 11991 |                                      |                          |                                                                               |                 |
| matic | प्राथितित विषय                       | दिनाक                    |                                                                               | रिमार्क         |