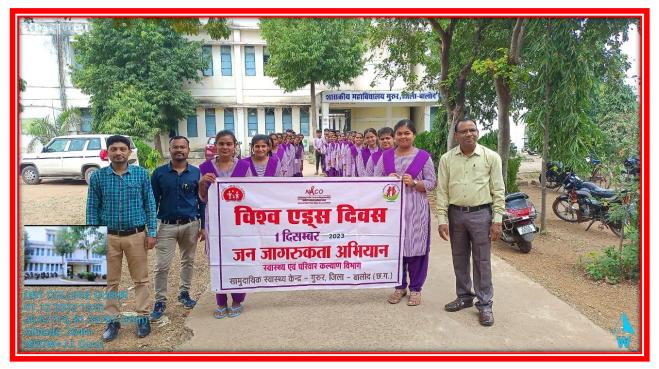

## EDUCATIONAL TOUR

## EDUCATIONAL TOUR SCIENCE DEPARTMENT:-





## GEOGRAPHY FIELD (OR VILLAGE) SURVEY:-







## 2. PARTICIPATIVE LEARNING: -

## **RANGOLI COMPITITION: -**







المشيت

Latitude 20.6772658°

Local 01:31:27 PM GMT 08:01:27 AM

> Local 01:30:33 PM GMT 08:00:33 AM

M9GW+JJ, Kanharpuri, Chhattisgarh 491227, India

Longitude 81.3974281° Altitude 335 m Thursday, 31.08.2023



Altitude 335 m Thursday, 31.08.2023

#### **POSTER COMPETITION:-**







## **QUIZ COMPITION:-**



#### PPT PRESENTATION:-









## **PARTICIPATION IN SPORTS:**











# NSS DAILY ACTIVITY :-













## ONE DAY NSS CAMP:-













































## 07 DAYS NATIONAL SERVICE SCHEME (NSS) CAMP:-

























## THROUGH RED RIBBOB CLUB AND REDCROSS ;-









## 3.PROBLEM SOLVING METHOD:--

# GUEST LECTURE —









## **REVISION CLASS / DOUBT CLASS :-**

| 1     | अध्यापन का दैनिक विवरण               |                          | Teachers Daily Diray                                                          |                 |
|-------|--------------------------------------|--------------------------|-------------------------------------------------------------------------------|-----------------|
| 11991 |                                      |                          |                                                                               |                 |
| matic | प्राथितित विषय                       | दिनाक                    |                                                                               | रिमार्क         |
|