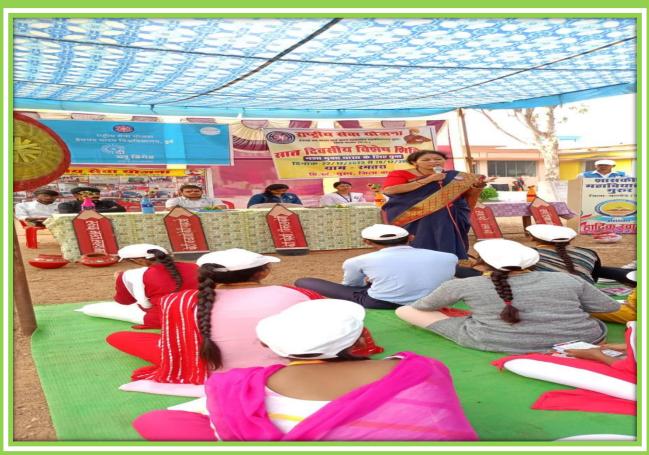

## **ZOOLOGY PRACTICAL**



## **GEOGRAPHY PRACTICAL**







## EDUCATIONAL TOUR

## EDUCATIONAL TOUR SCIENCE DEPARTMENT:-





## GEOGRAPHY FIELD (OR VILLAGE) SURVEY:-







## 2. PARTICIPATIVE LEARNING: -

## **RANGOLI COMPITITION: -**







المشيت

Latitude 20.6772658°

Local 01:31:27 PM GMT 08:01:27 AM

> Local 01:30:33 PM GMT 08:00:33 AM

M9GW+JJ, Kanharpuri, Chhattisgarh 491227, India

Longitude 81.3974281° Altitude 335 m Thursday, 31.08.2023



Altitude 335 m Thursday, 31.08.2023

#### **POSTER COMPETITION:-**







## **QUIZ COMPITION:-**



#### PPT PRESENTATION:-









## **PARTICIPATION IN SPORTS:**











# NSS DAILY ACTIVITY :-













## ONE DAY NSS CAMP:-













































## 07 DAYS NATIONAL SERVICE SCHEME (NSS) CAMP:-

























## THROUGH RED RIBBOB CLUB AND REDCROSS ;-









## 3.PROBLEM SOLVING METHOD:--

# GUEST LECTURE —









## **REVISION CLASS / DOUBT CLASS :-**

| 1     | अध्यापन का दैनिक विवरण               |                          | Teachers Daily Diray                                                          |                 |
|-------|--------------------------------------|--------------------------|-------------------------------------------------------------------------------|-----------------|
| 11991 |                                      |                          |                                                                               |                 |
| matic | प्राथितित विषय                       | दिनाक                    |