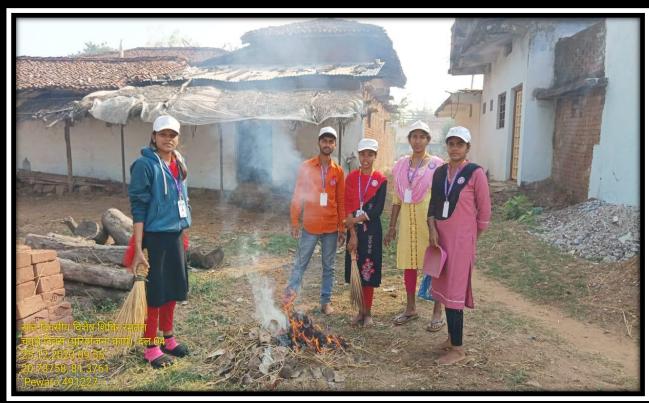

# **ZOOLOGY PRACTICAL**



## **GEOGRAPHY PRACTICAL**







## EDUCATIONAL TOUR

## EDUCATIONAL TOUR SCIENCE DEPARTMENT:-





## GEOGRAPHY FIELD (OR VILLAGE) SURVEY:-







## 2. PARTICIPATIVE LEARNING: -

## **RANGOLI COMPITITION: -**







المشيت

Latitude 20.6772658°

Local 01:31:27 PM GMT 08:01:27 AM

> Local 01:30:33 PM GMT 08:00:33 AM

M9GW+JJ, Kanharpuri, Chhattisgarh 491227, India

Longitude 81.3974281° Altitude 335 m Thursday, 31.08.2023



Altitude 335 m Thursday, 31.08.2023

#### **POSTER COMPETITION:-**







## **QUIZ COMPITION:-**



#### PPT PRESENTATION:-









## **PARTICIPATION IN SPORTS:**











# NSS DAILY ACTIVITY :-













## ONE DAY NSS CAMP:-













































## 07 DAYS NATIONAL SERVICE SCHEME (NSS) CAMP:-

























## THROUGH RED RIBBOB CLUB AND REDCROSS ;-









## 3.PROBLEM SOLVING METHOD:--

# GUEST LECTURE —









## **REVISION CLASS / DOUBT CLASS :-**

| 1     | अध्यापन का दैनिक विवरण               |                          | Teachers Daily Diray                                                          |                 |
|-------|--------------------------------------|--------------------------|-------------------------------------------------------------------------------|-----------------|
| 11991 |                                      |                          |                                                                               |                 |
| matic | प्राथितित विषय                       | दिनाक                    |