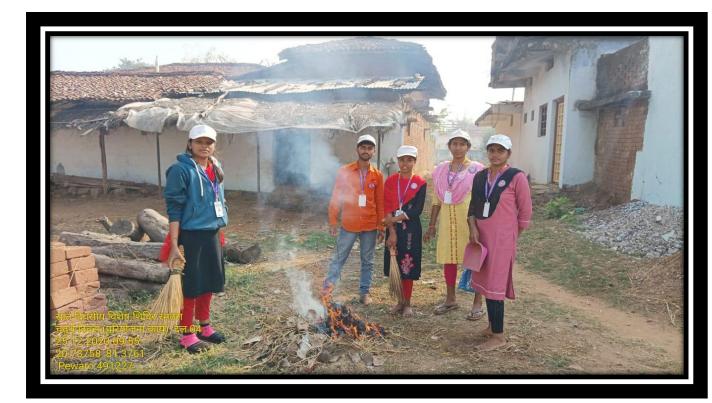

Y PRACTICAL**



## **GEOGRAPHY PRACTICAL**







## EDUCATIONAL TOUR

## EDUCATIONAL TOUR SCIENCE DEPARTMENT:-





## GEOGRAPHY FIELD (OR VILLAGE) SURVEY:-







## 2. PARTICIPATIVE LEARNING: -

## **RANGOLI COMPITITION: -**







المشيت

Latitude 20.6772658°

Local 01:31:27 PM GMT 08:01:27 AM

> Local 01:30:33 PM GMT 08:00:33 AM

M9GW+JJ, Kanharpuri, Chhattisgarh 491227, India

Longitude 81.3974281° Altitude 335 m Thursday, 31.08.2023



Altitude 335 m Thursday, 31.08.2023

#### **POSTER COMPETITION:-**







## **QUIZ COMPITION:-**



#### PPT PRESENTATION:-









## **PARTICIPATION IN SPORTS:**











# NSS DAILY ACTIVITY :-













## ONE DAY NSS CAMP:-













































## 07 DAYS NATIONAL SERVICE SCHEME (NSS) CAMP:-

























## THROUGH RED RIBBOB CLUB AND REDCROSS ;-









## 3.PROBLEM SOLVING METHOD:--

# GUEST LECTURE —









## **REVISION CLASS / DOUBT CLASS :-**

| 1     | अध्यापन का दैनिक विवरण               |                          | Teachers Daily Diray                                                          |                 |
|-------|--------------------------------------|--------------------------|-------------------------------------------------------------------------------|-----------------|
| 11991 |                                      |                          |                                                                               |                 |
| matic | प्राथितित विषय                       | दिनाक                    |