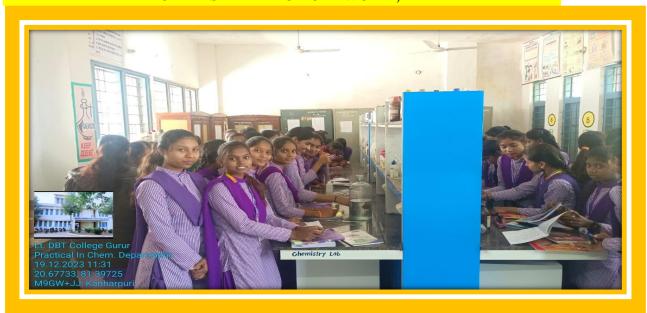

# LATE DARAN BAI TARAM GOVERNMENT COLLEGE GURUR (Affiliated to Hemchand Yadav Vishwavidyalaya, Durg)



district – Durg (Chhattisgarh)

Ph No: 07749 – 265461 Email: gururgovernmentcollege@gmail.com Website: gcgurur.org.in

2.3.1 - Student centric methods, such as experiential learning, participative learning and problem solving methodologies are used for enhancing learning experiences

#### STUDENT CENTRIC METHOD

1. EXPERIENTIAL LEARNING:-

## **CHEMISTRY PRACTICAL WORK ;-**



## **ZOOLOGY PRACTICAL**



## **GEOGRAPHY PRACTICAL**







## EDUCATIONAL TOUR

## EDUCATIONAL TOUR SCIENCE DEPARTMENT:-





## GEOGRAPHY FIELD (OR VILLAGE) SURVEY:-







## 2. PARTICIPATIVE LEARNING: -

## **RANGOLI COMPITITION: -**







المشيت

Latitude 20.6772658°

Local 01:31:27 PM GMT 08:01:27 AM

> Local 01:30:33 PM GMT 08:00:33 AM

M9GW+JJ, Kanharpuri, Chhattisgarh 491227, India

Longitude 81.3974281° Altitude 335 m Thursday, 31.08.2023



Altitude 335 m Thursday, 31.08.2023

#### **POSTER COMPETITION:-**







## **QUIZ COMPITION:-**



#### PPT PRESENTATION:-









## **PARTICIPATION IN SPORTS:**











# NSS DAILY ACTIVITY :-













## ONE DAY NSS CAMP:-













































## 07 DAYS NATIONAL SERVICE SCHEME (NSS) CAMP:-