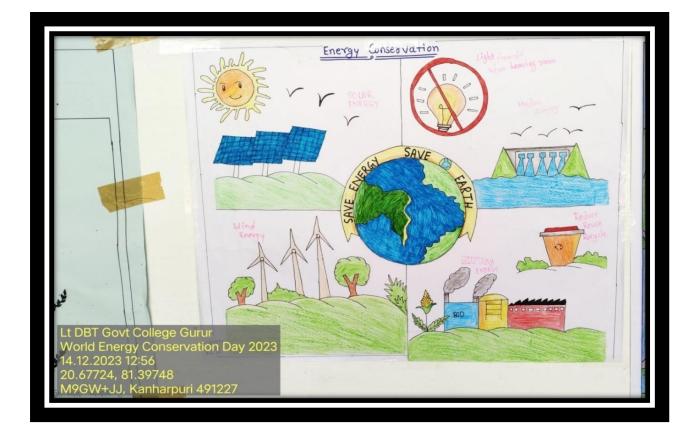

org.in

2.3.1 - Student centric methods, such as experiential learning, participative learning and problem solving methodologies are used for enhancing learning experiences

#### STUDENT CENTRIC METHOD

1. EXPERIENTIAL LEARNING:-

## **CHEMISTRY PRACTICAL WORK ;-**



## **ZOOLOGY PRACTICAL**



## **GEOGRAPHY PRACTICAL**







## EDUCATIONAL TOUR

## EDUCATIONAL TOUR SCIENCE DEPARTMENT:-





## GEOGRAPHY FIELD (OR VILLAGE) SURVEY:-







## 2. PARTICIPATIVE LEARNING: -

## **RANGOLI COMPITITION: -**







المشيت

Latitude 20.6772658°

Local 01:31:27 PM GMT 08:01:27 AM

> Local 01:30:33 PM GMT 08:00:33 AM

M9GW+JJ, Kanharpuri, Chhattisgarh 491227, India

Longitude 81.3974281° Altitude 335 m Thursday, 31.08.2023



Altitude 335 m Thursday, 31.08.2023

#### **POSTER COMPETITION:-**







## **QUIZ COMPITION:-**



#### PPT PRESENTATION:-









## **PARTICIPATION IN SPORTS:**











# NSS DAILY ACTIVITY :-













## ONE DAY NSS CAMP:-













































## 07 DAYS NATIONAL SERVICE SCHEME (NSS) CAMP:-

























## THROUGH RED RIBBOB CLUB AND REDCROSS ;-









## 3.PROBLEM SOLVING METHOD:--

# GUEST LECTURE —









## **REVISION CLASS / DOUBT CLASS :-**

| 1     | अध्यापन का दैनिक विवरण               |                          | Teachers Daily Diray                                                          |                 |
|-------|--------------------------------------|--------------------------|-------------------------------------------------------------------------------|-----------------|
| 11991 |