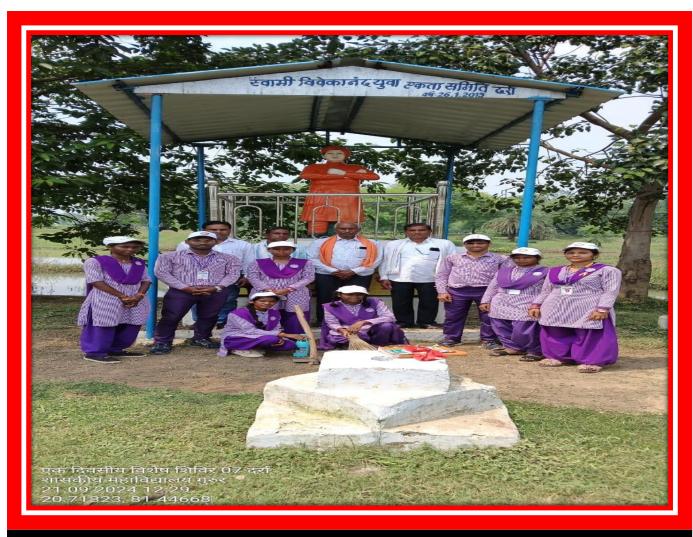

ences

#### STUDENT CENTRIC METHOD

1. EXPERIENTIAL LEARNING:-

## **CHEMISTRY PRACTICAL WORK ;-**



## **ZOOLOGY PRACTICAL**



## **GEOGRAPHY PRACTICAL**







## EDUCATIONAL TOUR

## EDUCATIONAL TOUR SCIENCE DEPARTMENT:-





## GEOGRAPHY FIELD (OR VILLAGE) SURVEY:-







## 2. PARTICIPATIVE LEARNING: -

## **RANGOLI COMPITITION: -**







المشيت

Latitude 20.6772658°

Local 01:31:27 PM GMT 08:01:27 AM

> Local 01:30:33 PM GMT 08:00:33 AM

M9GW+JJ, Kanharpuri, Chhattisgarh 491227, India

Longitude 81.3974281° Altitude 335 m Thursday, 31.08.2023



Altitude 335 m Thursday, 31.08.2023

#### **POSTER COMPETITION:-**







## **QUIZ COMPITION:-**



#### PPT PRESENTATION:-









## **PARTICIPATION IN SPORTS:**











# NSS DAILY ACTIVITY :-













## ONE DAY NSS CAMP:-













































## 07 DAYS NATIONAL SERVICE SCHEME (NSS) CAMP:-

























## THROUGH RED RIBBOB CLUB AND REDCROSS ;-









## 3.PROBLEM SOLVING METHOD:--

# GUEST LECTURE —









## **REVISION CLASS / DOUBT CLASS :-**

| 1     | अध्यापन का दैनिक विवरण               |                          | Teachers Daily Diray                                                          |                 |
|-------|--------------------------------------|--------------------------|-------------------------------------------------------------------------------|-----------------|
| 11991 |                                      |                          |                                                                               |                 |
| matic | प्