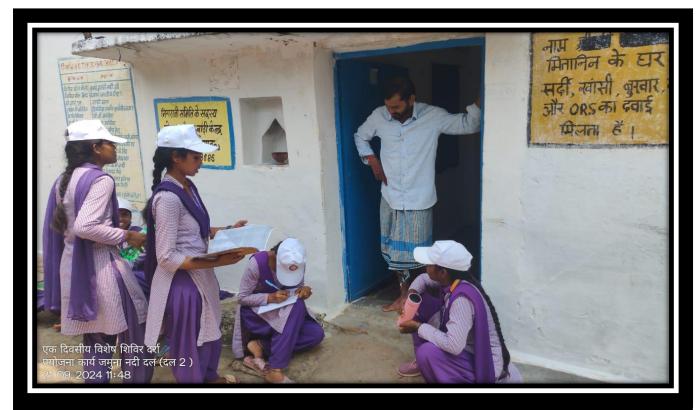

### STUDENT CENTRIC METHOD

1. EXPERIENTIAL LEARNING:-

## **CHEMISTRY PRACTICAL WORK ;-**



## **ZOOLOGY PRACTICAL**



## **GEOGRAPHY PRACTICAL**







## EDUCATIONAL TOUR

## EDUCATIONAL TOUR SCIENCE DEPARTMENT:-





## GEOGRAPHY FIELD (OR VILLAGE) SURVEY:-







## 2. PARTICIPATIVE LEARNING: -

## **RANGOLI COMPITITION: -**







المشيت

Latitude 20.6772658°

Local 01:31:27 PM GMT 08:01:27 AM

> Local 01:30:33 PM GMT 08:00:33 AM

M9GW+JJ, Kanharpuri, Chhattisgarh 491227, India

Longitude 81.3974281° Altitude 335 m Thursday, 31.08.2023



Altitude 335 m Thursday, 31.08.2023

#### **POSTER COMPETITION:-**







## **QUIZ COMPITION:-**



#### PPT PRESENTATION:-









## **PARTICIPATION IN SPORTS:**











# NSS DAILY ACTIVITY :-













## ONE DAY NSS CAMP:-













































## 07 DAYS NATIONAL SERVICE SCHEME (NSS) CAMP:-

























## THROUGH RED RIBBOB CLUB AND REDCROSS ;-









## 3.PROBLEM SOLVING METHOD:--

# GUEST LECTURE —









## **REVISION CLASS / DOUBT CLASS :-**

| 1     | अध्यापन का दैनिक विवरण               |                          | Teachers Daily Diray                                                          |                 |
|-------|--------------------------------------|--------------------------|-------------------------------------------------------------------------------|-----------------|
| 11991 |                                      |                          |                                                                               |                 |
| matic | प्राथितित