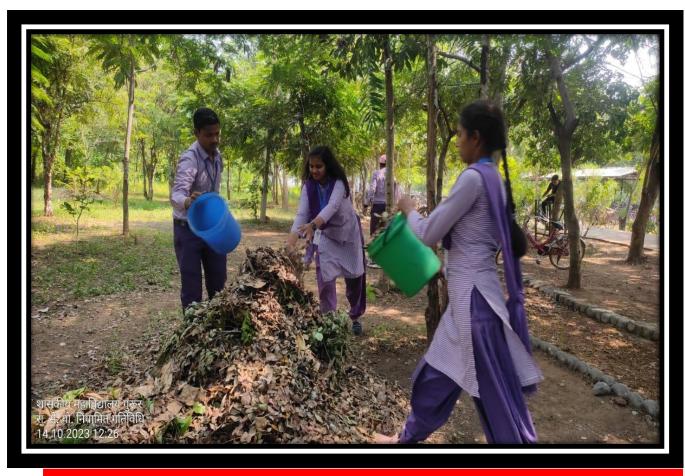

d for enhancing learning experiences

#### STUDENT CENTRIC METHOD

1. EXPERIENTIAL LEARNING:-

## **CHEMISTRY PRACTICAL WORK ;-**



## **ZOOLOGY PRACTICAL**



## **GEOGRAPHY PRACTICAL**







## EDUCATIONAL TOUR

## EDUCATIONAL TOUR SCIENCE DEPARTMENT:-





## GEOGRAPHY FIELD (OR VILLAGE) SURVEY:-







## 2. PARTICIPATIVE LEARNING: -

## **RANGOLI COMPITITION: -**







المشيت

Latitude 20.6772658°

Local 01:31:27 PM GMT 08:01:27 AM

> Local 01:30:33 PM GMT 08:00:33 AM

M9GW+JJ, Kanharpuri, Chhattisgarh 491227, India

Longitude 81.3974281° Altitude 335 m Thursday, 31.08.2023



Altitude 335 m Thursday, 31.08.2023

#### **POSTER COMPETITION:-**







## **QUIZ COMPITION:-**



#### PPT PRESENTATION:-









## **PARTICIPATION IN SPORTS:**











# NSS DAILY ACTIVITY :-













## ONE DAY NSS CAMP:-













































## 07 DAYS NATIONAL SERVICE SCHEME (NSS) CAMP:-

























## THROUGH RED RIBBOB CLUB AND REDCROSS ;-









## 3.PROBLEM SOLVING METHOD:--

# GUEST LECTURE —









## **REVISION CLASS / DOUBT CLASS :-**

| 1     | अध्यापन का दैनिक विवरण               |                          | Teachers Daily Diray                                                          |                 |
|-------|--------------------------------------|--------------------------|-------------------------------------------------------------------------------|-----------------|
| 11991 |                                      |                          |                                                                               |