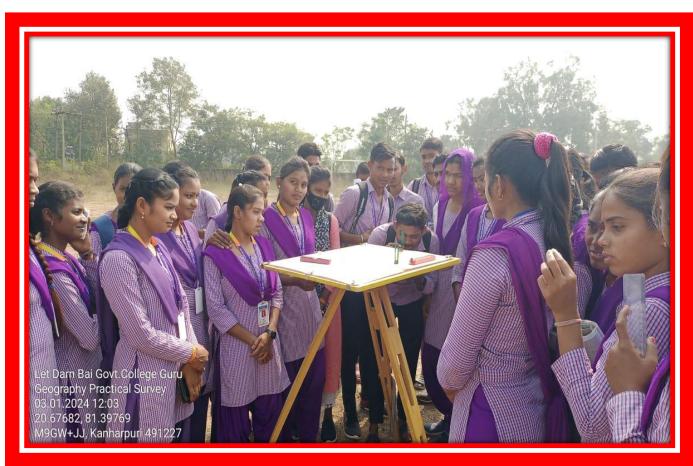

# LATE DARAN BAI TARAM GOVERNMENT COLLEGE GURUR (Affiliated to Hemchand Yadav Vishwavidyalaya, Durg)



district – Durg (Chhattisgarh)

Ph No: 07749 – 265461 Email: gururgovernmentcollege@gmail.com Website: gcgurur.org.in

2.3.1 - Student centric methods, such as experiential learning, participative learning and problem solving methodologies are used for enhancing learning experiences

#### STUDENT CENTRIC METHOD

1. EXPERIENTIAL LEARNING:-

## **CHEMISTRY PRACTICAL WORK ;-**



## **ZOOLOGY PRACTICAL**



## **GEOGRAPHY PRACTICAL**







## EDUCATIONAL TOUR

## EDUCATIONAL TOUR SCIENCE DEPARTMENT:-





## GEOGRAPHY FIELD (OR VILLAGE) SURVEY:-







## 2. PARTICIPATIVE LEARNING: -

## **RANGOLI COMPITITION: -**







المشيت

Latitude 20.6772658°

Local 01:31:27 PM GMT 08:01:27 AM

> Local 01:30:33 PM GMT 08:00:33 AM

M9GW+JJ, Kanharpuri, Chhattisgarh 491227, India

Longitude 81.3974281° Altitude 335 m Thursday, 31.08.2023



Altitude 335 m Thursday, 31.08.2023

#### **POSTER COMPETITION:-**







## **QUIZ COMPITION:-**



#### PPT PRESENTATION:-









## **PARTICIPATION IN SPORTS:**











# NSS DAILY ACTIVITY :-













## ONE DAY NSS CAMP:-













































## 07 DAYS NATIONAL SERVICE SCHEME (NSS) CAMP:-

























## THROUGH RED RIBBOB CLUB AND REDCROSS ;-