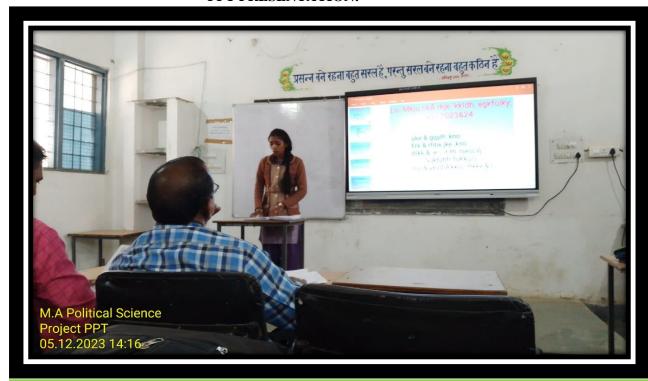

iential learning, participative learning and problem solving methodologies are used for enhancing learning experiences

#### STUDENT CENTRIC METHOD

1. EXPERIENTIAL LEARNING:-

## **CHEMISTRY PRACTICAL WORK ;-**



## **ZOOLOGY PRACTICAL**



## **GEOGRAPHY PRACTICAL**







## EDUCATIONAL TOUR

## EDUCATIONAL TOUR SCIENCE DEPARTMENT:-





## GEOGRAPHY FIELD (OR VILLAGE) SURVEY:-







## 2. PARTICIPATIVE LEARNING: -

## **RANGOLI COMPITITION: -**







المشيت

Latitude 20.6772658°

Local 01:31:27 PM GMT 08:01:27 AM

> Local 01:30:33 PM GMT 08:00:33 AM

M9GW+JJ, Kanharpuri, Chhattisgarh 491227, India

Longitude 81.3974281° Altitude 335 m Thursday, 31.08.2023



Altitude 335 m Thursday, 31.08.2023

#### **POSTER COMPETITION:-**







## **QUIZ COMPITION:-**



#### PPT PRESENTATION:-









## **PARTICIPATION IN SPORTS:**











# NSS DAILY ACTIVITY :-













## ONE DAY NSS CAMP:-













































## 07 DAYS NATIONAL SERVICE SCHEME (NSS) CAMP:-

























## THROUGH RED RIBBOB CLUB AND REDCROSS ;-









## 3.PROBLEM SOLVING METHOD:--

# GUEST LECTURE —









## **REVISION CLASS / DOUBT CLASS :-**

| 1     | अध्यापन का दैनिक विवरण               |                          | Teachers Daily Diray                                                          |                 |
|-------|--------------------------------------|--------------------------|-------------------------------------------------------------------------------|-----------------|
| 11991 |                                      |