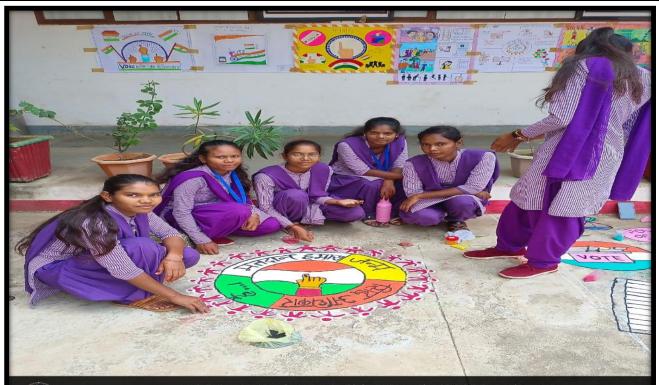

## **RANGOLI COMPITITION: -**

المشيت

Latitude 20.6772658°

Local 01:31:27 PM GMT 08:01:27 AM

> Local 01:30:33 PM GMT 08:00:33 AM

M9GW+JJ, Kanharpuri, Chhattisgarh 491227, India

Longitude 81.3974281° Altitude 335 m Thursday, 31.08.2023