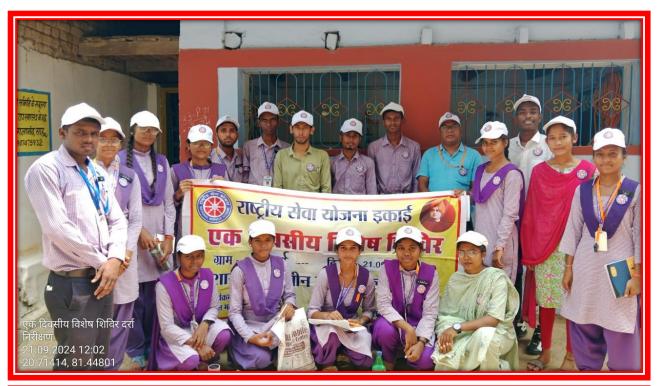

RIC METHOD

1. EXPERIENTIAL LEARNING:-

## **CHEMISTRY PRACTICAL WORK ;-**



## **ZOOLOGY PRACTICAL**



## **GEOGRAPHY PRACTICAL**







## EDUCATIONAL TOUR

## EDUCATIONAL TOUR SCIENCE DEPARTMENT:-





## GEOGRAPHY FIELD (OR VILLAGE) SURVEY:-







## 2. PARTICIPATIVE LEARNING: -

## **RANGOLI COMPITITION: -**







المشيت

Latitude 20.6772658°

Local 01:31:27 PM GMT 08:01:27 AM

> Local 01:30:33 PM GMT 08:00:33 AM

M9GW+JJ, Kanharpuri, Chhattisgarh 491227, India

Longitude 81.3974281° Altitude 335 m Thursday, 31.08.2023



Altitude 335 m Thursday, 31.08.2023

#### **POSTER COMPETITION:-**







## **QUIZ COMPITION:-**



#### PPT PRESENTATION:-









## **PARTICIPATION IN SPORTS:**











# NSS DAILY ACTIVITY :-













## ONE DAY NSS CAMP:-













































## 07 DAYS NATIONAL SERVICE SCHEME (NSS) CAMP:-

























## THROUGH RED RIBBOB CLUB AND REDCROSS ;-









## 3.PROBLEM SOLVING METHOD:--

# GUEST LECTURE —









## **REVISION CLASS / DOUBT CLASS :-**

| 1     | अध्यापन का दैनिक विवरण               |                          | Teachers Daily Diray                                                          |                 |
|-------|--------------------------------------|--------------------------|-------------------------------------------------------------------------------|-----------------|
| 11991 |                                      |                          |                                                                               |                 |
| matic | प्राथितित विषय