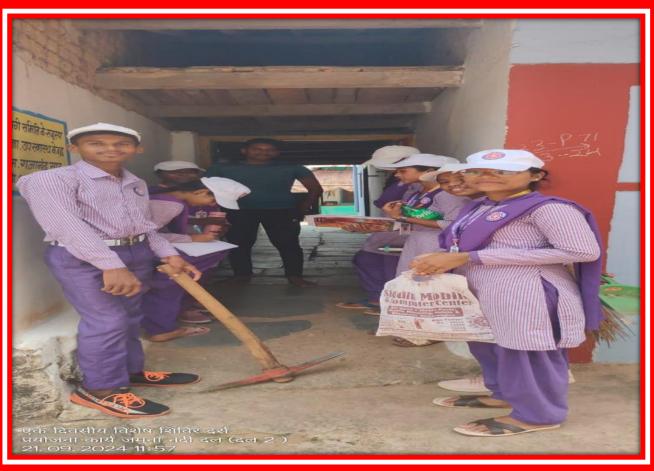

#### STUDENT CENTRIC METHOD

1. EXPERIENTIAL LEARNING:-

## **CHEMISTRY PRACTICAL WORK ;-**



## **ZOOLOGY PRACTICAL**



## **GEOGRAPHY PRACTICAL**







## EDUCATIONAL TOUR

## EDUCATIONAL TOUR SCIENCE DEPARTMENT:-





## GEOGRAPHY FIELD (OR VILLAGE) SURVEY:-







## 2. PARTICIPATIVE LEARNING: -

## **RANGOLI COMPITITION: -**







المشيت

Latitude 20.6772658°

Local 01:31:27 PM GMT 08:01:27 AM

> Local 01:30:33 PM GMT 08:00:33 AM

M9GW+JJ, Kanharpuri, Chhattisgarh 491227, India

Longitude 81.3974281° Altitude 335 m Thursday, 31.08.2023



Altitude 335 m Thursday, 31.08.2023

#### **POSTER COMPETITION:-**







## **QUIZ COMPITION:-**



#### PPT PRESENTATION:-









## **PARTICIPATION IN SPORTS:**











# NSS DAILY ACTIVITY :-













## ONE DAY NSS CAMP:-













































## 07 DAYS NATIONAL SERVICE SCHEME (NSS) CAMP:-

























## THROUGH RED RIBBOB CLUB AND REDCROSS ;-









## 3.PROBLEM SOLVING METHOD:--

# GUEST LECTURE —









## **REVISION CLASS / DOUBT CLASS :-**

| 1     | अध्यापन का दैनिक विवरण               |                          | Teachers Daily Diray                                                          |                 |
|-------|--------------------------------------|--------------------------|-------------------------------------------------------------------------------|-----------------|
| 11991 |                                      |                          |                                                                               |                 |
| matic | प्राथिति