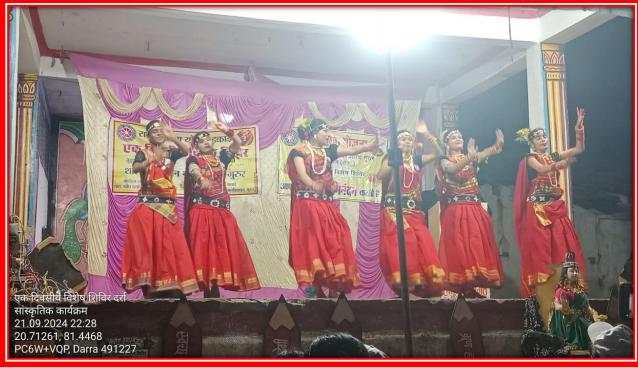

EXPERIENTIAL LEARNING:-

## **CHEMISTRY PRACTICAL WORK ;-**



## **ZOOLOGY PRACTICAL**



## **GEOGRAPHY PRACTICAL**







## EDUCATIONAL TOUR

## EDUCATIONAL TOUR SCIENCE DEPARTMENT:-





## GEOGRAPHY FIELD (OR VILLAGE) SURVEY:-







## 2. PARTICIPATIVE LEARNING: -

## **RANGOLI COMPITITION: -**







المشيت

Latitude 20.6772658°

Local 01:31:27 PM GMT 08:01:27 AM

> Local 01:30:33 PM GMT 08:00:33 AM

M9GW+JJ, Kanharpuri, Chhattisgarh 491227, India

Longitude 81.3974281° Altitude 335 m Thursday, 31.08.2023



Altitude 335 m Thursday, 31.08.2023

#### **POSTER COMPETITION:-**







## **QUIZ COMPITION:-**



#### PPT PRESENTATION:-









## **PARTICIPATION IN SPORTS:**











# NSS DAILY ACTIVITY :-













## ONE DAY NSS CAMP:-













































## 07 DAYS NATIONAL SERVICE SCHEME (NSS) CAMP:-

























## THROUGH RED RIBBOB CLUB AND REDCROSS ;-









## 3.PROBLEM SOLVING METHOD:--

# GUEST LECTURE —









## **REVISION CLASS / DOUBT CLASS :-**

| 1     | अध्यापन का दैनिक विवरण               |                          | Teachers Daily Diray                                                          |                 |
|-------|--------------------------------------|--------------------------|-------------------------------------------------------------------------------|-----------------|
| 11991 |                                      |                          |                                                                               |                 |
| matic | प्राथितित विषय                       | द