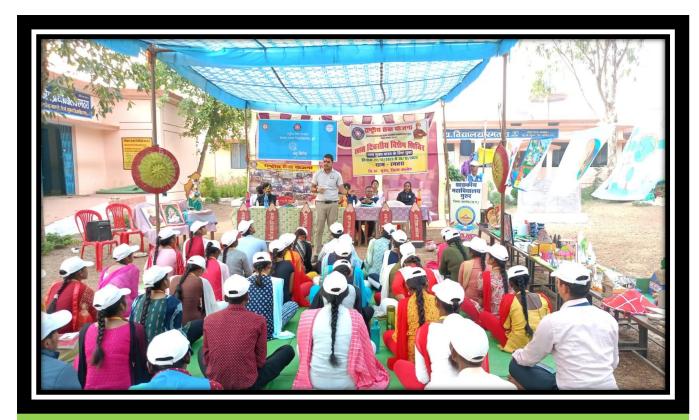

*



## **ZOOLOGY PRACTICAL**



## **GEOGRAPHY PRACTICAL**







## EDUCATIONAL TOUR

## EDUCATIONAL TOUR SCIENCE DEPARTMENT:-





## GEOGRAPHY FIELD (OR VILLAGE) SURVEY:-







## 2. PARTICIPATIVE LEARNING: -

## **RANGOLI COMPITITION: -**







المشيت

Latitude 20.6772658°

Local 01:31:27 PM GMT 08:01:27 AM

> Local 01:30:33 PM GMT 08:00:33 AM

M9GW+JJ, Kanharpuri, Chhattisgarh 491227, India

Longitude 81.3974281° Altitude 335 m Thursday, 31.08.2023



Altitude 335 m Thursday, 31.08.2023

#### **POSTER COMPETITION:-**







## **QUIZ COMPITION:-**



#### PPT PRESENTATION:-









## **PARTICIPATION IN SPORTS:**











# NSS DAILY ACTIVITY :-













## ONE DAY NSS CAMP:-













































## 07 DAYS NATIONAL SERVICE SCHEME (NSS) CAMP:-

























## THROUGH RED RIBBOB CLUB AND REDCROSS ;-









## 3.PROBLEM SOLVING METHOD:--

# GUEST LECTURE —









## **REVISION CLASS / DOUBT CLASS :-**

| 1     | अध्यापन का दैनिक विवरण               |                          | Teachers Daily Diray                                                          |                 |
|-------|--------------------------------------|--------------------------|-------------------------------------------------------------------------------|-----------------|
| 11991 |                                      |                          |                                                                               |                 |
| matic | प्राथितित विषय                       | दिनाक                    |