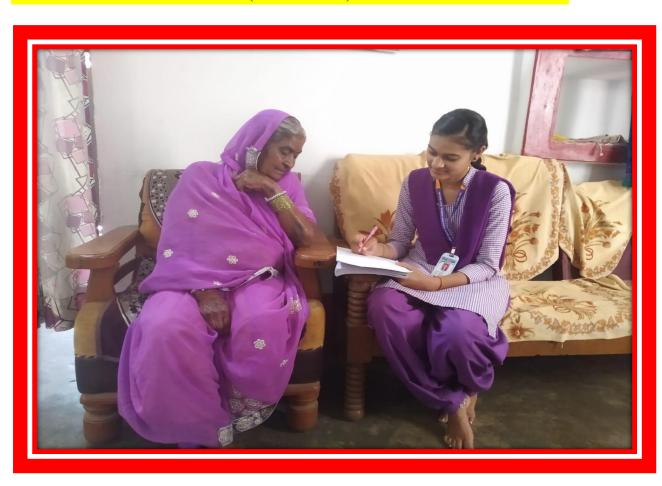

# LATE DARAN BAI TARAM GOVERNMENT COLLEGE GURUR (Affiliated to Hemchand Yadav Vishwavidyalaya, Durg)



district – Durg (Chhattisgarh)

Ph No: 07749 – 265461 Email: gururgovernmentcollege@gmail.com Website: gcgurur.org.in

2.3.1 - Student centric methods, such as experiential learning, participative learning and problem solving methodologies are used for enhancing learning experiences

#### STUDENT CENTRIC METHOD

1. EXPERIENTIAL LEARNING:-

## **CHEMISTRY PRACTICAL WORK ;-**



## **ZOOLOGY PRACTICAL**



## **GEOGRAPHY PRACTICAL**







## EDUCATIONAL TOUR

## EDUCATIONAL TOUR SCIENCE DEPARTMENT:-





## GEOGRAPHY FIELD (OR VILLAGE) SURVEY:-







## 2. PARTICIPATIVE LEARNING: -

## **RANGOLI COMPITITION: -**







المشيت

Latitude 20.6772658°

Local 01:31:27 PM GMT 08:01:27 AM

> Local 01:30:33 PM GMT 08:00:33 AM

M9GW+JJ, Kanharpuri, Chhattisgarh 491227, India

Longitude 81.3974281° Altitude 335 m Thursday, 31.08.2023



Altitude 335 m Thursday, 31.08.2023

#### **POSTER COMPETITION:-**







## **QUIZ COMPITION:-**



#### PPT PRESENTATION:-









## **PARTICIPATION IN SPORTS:**











# NSS DAILY ACTIVITY :-













## ONE DAY NSS CAMP:-













































## 07 DAYS NATIONAL SERVICE SCHEME (NSS) CAMP:-

























## THROUGH RED RIBBOB CLUB AND REDCROSS ;-









## 3.PROBLEM SOLVING METHOD:--

# GUEST LECTURE —









## **REVISION CLASS / DOUBT CLASS :-**

| 1