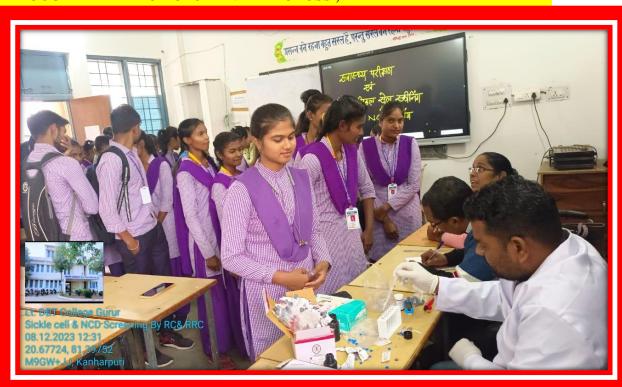

## EDUCATIONAL TOUR

## EDUCATIONAL TOUR SCIENCE DEPARTMENT:-





## GEOGRAPHY FIELD (OR VILLAGE) SURVEY:-







## 2. PARTICIPATIVE LEARNING: -

## **RANGOLI COMPITITION: -**







المشيت

Latitude 20.6772658°

Local 01:31:27 PM GMT 08:01:27 AM

> Local 01:30:33 PM GMT 08:00:33 AM

M9GW+JJ, Kanharpuri, Chhattisgarh 491227, India

Longitude 81.3974281° Altitude 335 m Thursday, 31.08.2023



Altitude 335 m Thursday, 31.08.2023

#### **POSTER COMPETITION:-**







## **QUIZ COMPITION:-**



#### PPT PRESENTATION:-









## **PARTICIPATION IN SPORTS:**











# NSS DAILY ACTIVITY :-













## ONE DAY NSS CAMP:-













































## 07 DAYS NATIONAL SERVICE SCHEME (NSS) CAMP:-

























## THROUGH RED RIBBOB CLUB AND REDCROSS ;-









## 3.PROBLEM SOLVING METHOD:--

# GUEST LECTURE —









## **REVISION CLASS / DOUBT CLASS :-**

| 1     | अध्यापन का दैनिक विवरण               |                          | Teachers Daily Diray                                                          |                 |
|-------|--------------------------------------|--------------------------|-------------------------------------------------------------------------------|-----------------|
| 11991 |                                      |                          |                                                                               |                 |
| matic | प्राथितित विषय                       | दिनाक                    |                                                                               | रिमार्क