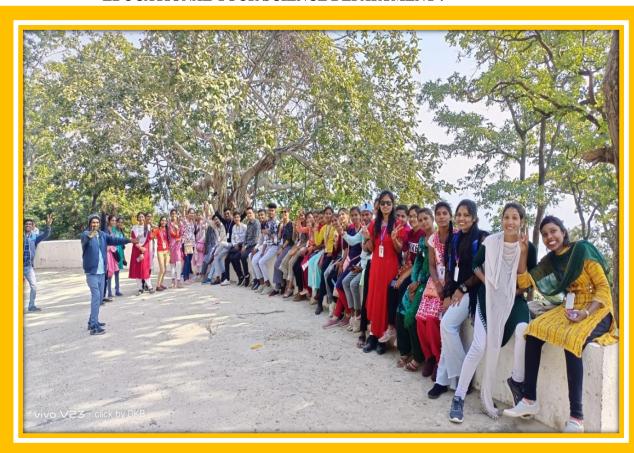

# LATE DARAN BAI TARAM GOVERNMENT COLLEGE GURUR (Affiliated to Hemchand Yadav Vishwavidyalaya, Durg)



district – Durg (Chhattisgarh)

Ph No: 07749 – 265461 Email: gururgovernmentcollege@gmail.com Website: gcgurur.org.in

2.3.1 - Student centric methods, such as experiential learning, participative learning and problem solving methodologies are used for enhancing learning experiences

#### STUDENT CENTRIC METHOD

1. EXPERIENTIAL LEARNING:-

## **CHEMISTRY PRACTICAL WORK ;-**



## **ZOOLOGY PRACTICAL**



## **GEOGRAPHY PRACTICAL**







## EDUCATIONAL TOUR

## EDUCATIONAL TOUR SCIENCE DEPARTMENT:-





## GEOGRAPHY FIELD (OR VILLAGE) SURVEY:-







## 2. PARTICIPATIVE LEARNING: -

## **RANGOLI COMPITITION: -**







المشيت

Latitude 20.6772658°

Local 01:31:27 PM GMT 08:01:27 AM

> Local 01:30:33 PM GMT 08:00:33 AM

M9GW+JJ, Kanharpuri, Chhattisgarh 491227, India

Longitude 81.3974281° Altitude 335 m Thursday, 31.08.2023



Altitude 335 m Thursday, 31.08.2023

#### **POSTER COMPETITION:-**







## **QUIZ COMPITION:-**



#### PPT PRESENTATION:-









## **PARTICIPATION IN SPORTS:**











# NSS DAILY ACTIVITY :-













## ONE DAY NSS CAMP:-













































## 07 DAYS NATIONAL SERVICE SCHEME (NSS) CAMP:-

























## THROUGH RED RIBBOB CLUB AND REDCROSS ;-









## 3.PROBLEM SOLVING METHOD:--

# GUEST LECTURE —









#