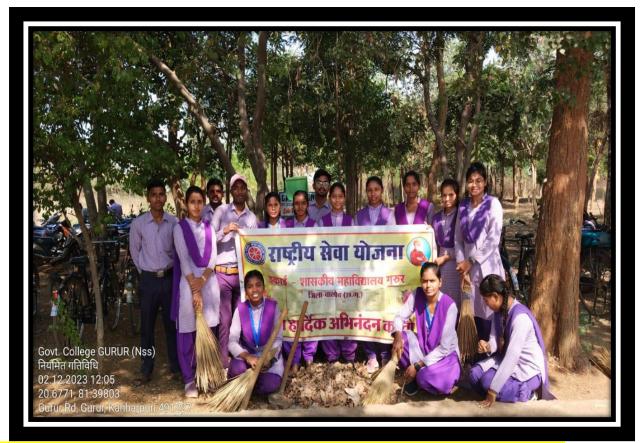

r enhancing learning experiences

#### STUDENT CENTRIC METHOD

1. EXPERIENTIAL LEARNING:-

## **CHEMISTRY PRACTICAL WORK ;-**



## **ZOOLOGY PRACTICAL**



## **GEOGRAPHY PRACTICAL**







## EDUCATIONAL TOUR

## EDUCATIONAL TOUR SCIENCE DEPARTMENT:-





## GEOGRAPHY FIELD (OR VILLAGE) SURVEY:-







## 2. PARTICIPATIVE LEARNING: -

## **RANGOLI COMPITITION: -**







المشيت

Latitude 20.6772658°

Local 01:31:27 PM GMT 08:01:27 AM

> Local 01:30:33 PM GMT 08:00:33 AM

M9GW+JJ, Kanharpuri, Chhattisgarh 491227, India

Longitude 81.3974281° Altitude 335 m Thursday, 31.08.2023



Altitude 335 m Thursday, 31.08.2023

#### **POSTER COMPETITION:-**







## **QUIZ COMPITION:-**



#### PPT PRESENTATION:-









## **PARTICIPATION IN SPORTS:**











# NSS DAILY ACTIVITY :-













## ONE DAY NSS CAMP:-













































## 07 DAYS NATIONAL SERVICE SCHEME (NSS) CAMP:-

























## THROUGH RED RIBBOB CLUB AND REDCROSS ;-









## 3.PROBLEM SOLVING METHOD:--

# GUEST LECTURE —









## **REVISION CLASS / DOUBT CLASS :-**

| 1     | अध्यापन का दैनिक विवरण               |                          | Teachers Daily Diray                                                          |                 |
|-------|--------------------------------------|--------------------------|-------------------------------------------------------------------------------|-----------------|
| 11991 |                                      |                          |                                                                               |